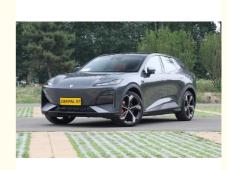

# Changan Deepsea S7 2023 Chinese Electric SUV Medium SUV Range 620km

#### Design:

The Deepsea S7 has the presence of an SUV with its sleek lines and spacious 5-seat cabin. Twotone exterior paint with roof rails enhances its rugged adventure appearance. Premium Nappa leather and ambient lighting add to the elegance of the interior.