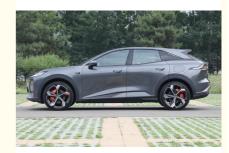

# Changan Deepsea S7 2023 Chinese Electric SUV Medium SUV Range 620km

#### Design:

The Deepsea S7 has the presence of an SUV with its sleek lines and spacious 5-seat cabin. Twotone exterior paint with roof rails enhances its rugged adventure appearance. Premium Nappa leather and ambient lighting add to the elegance of the interior.