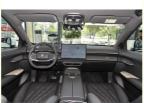

#### **Technology:**

Advanced driver assistance with a Level 2 autonomous driving system that includes adaptive cruise control, lane centering and automatic parking. A large 15.6-inch infotainment screen powered by Intel provides connectivity and entertainment.