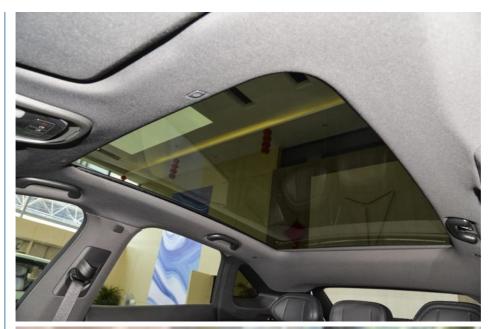

#### Design:

The Deepsea S7 has the presence of an SUV with its sleek lines and spacious 5-seat cabin. Twotone exterior paint with roof rails enhances its rugged adventure appearance. Premium Nappa leather and ambient lighting add to the elegance of the interior.