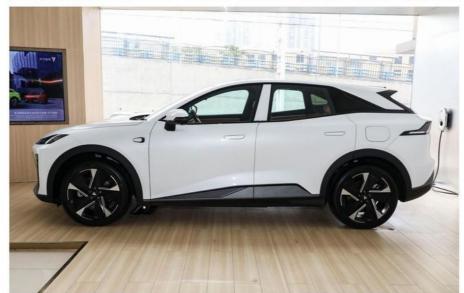

ior.

#### **Technology:**

Advanced driver assistance with a Level 2 autonomous driving system that includes adaptive cruise control, lane centering and automatic parking. A large 15.6-inch infotainment screen powered by Intel provides connectivity and entertainment.

#### **Performance:**

Deepsea S7 uses CATL ternary lithium battery. It can achieve a highway driving range of 620 kilometers on a single charge. Its single-motor all-wheel-drive system unleashes maximum power of 160kW and 320Nm of torque, and can reach 100km/h in 7.5 seconds. Over-the-air updates keep its software up to date.

The 2023 Changan Deepsea S7 has set a new benchmark for medium and large electric SUVs with its powerful performance, cutting-edge interior technology and unparalleled driving range.





















# Green Energy Box Auto Service Co., Ltd.