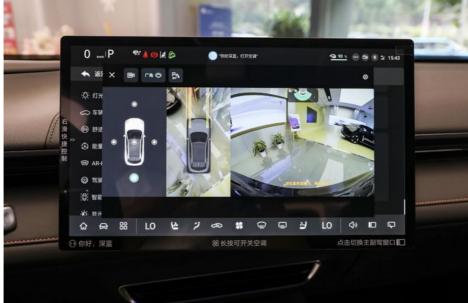

#### **Technology:**

Advanced driver assistance with a Level 2 autonomous driving system that includes adaptive cruise control, lane centering and automatic parking. A large 15.6-inch infotainment screen powered by Intel provides connectivity and entertainment.