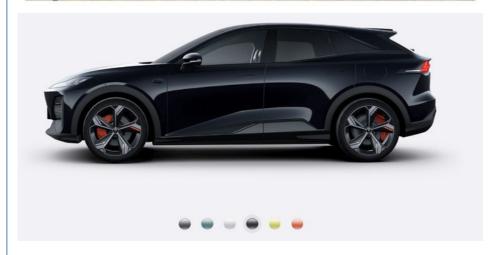

r.

#### **Technology:**

Advanced driver assistance with a Level 2 autonomous driving system that includes adaptive cruise control, lane centering and automatic parking. A large 15.6-inch infotainment screen powered by Intel provides connectivity and entertainment.

#### **Performance:**

Deepsea S7 uses CATL ternary lithium battery. It can achieve a highway driving range of 620 kilometers on a single charge. Its single-motor all-wheel-drive system unleashes maximum power of 160kW and 320Nm of torque, and can reach 100km/h in 7.5 seconds. Over-the-air updates keep its software up to date.

The 2023 Changan Deepsea S7 has set a new benchmark for medium and large electric SUVs with its powerful performance, cutting-edge interior technology and unparalleled driving range.





















# Green Energy Box Auto Service Co., Ltd.