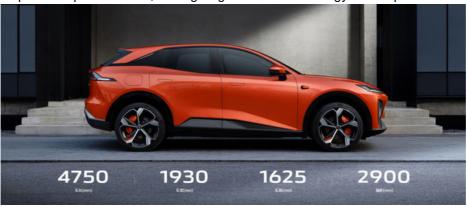

#### **Product Description**

Changan Deepsea S7 2023 new medium and large electric SUV 620km battery life, affordable price, avant-garde styling

| Energy type                                            | EV                      |
|--------------------------------------------------------|-------------------------|
| Maximum power (KW)                                     | 160                     |
| Maximum torque (N⋅m)                                   | 320                     |
| CLTC pure electric cruising range                      | 620                     |
| Length*width*height (mm)                               | 4750*1930*1625          |
| Body structure                                         | 5-door, 5-seater SUV    |
| Maximum speed (km/h)                                   | 180                     |
| Official 0-100km/h acceleration (s)                    | 7.5                     |
| Curb weight (kg)                                       | 2035                    |
| Maximum full load mass (kg)                            | 2465                    |
| Number of drive motors                                 | 1                       |
| Motor layout                                           | rear                    |
| Battery Type                                           | Ternary lithium battery |
| Battery energy (KWh)                                   | 79.97                   |
| Electricity consumption per 100 kilometers (kWh/100km) | 14.4                    |
| Fast charging function                                 | Yes                     |
| Fast charging power (KW)                               |                         |
| Fast charging time (hours)                             | 0.58                    |
| Drive mode                                             | Two wheel drive         |