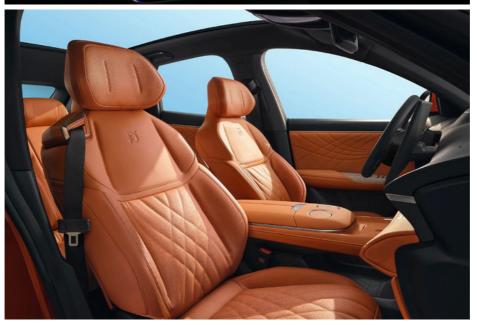

#### Design:

The Deepsea S7 has the presence of an SUV with its sleek lines and spacious 5-seat cabin. Twotone exterior paint with roof rails enhances its rugged adventure appearance. Premium Nappa leather and ambient lighting add to the elegance of the interior.

#### **Technology:**

Advanced driver assistance with a Level 2 autonomous driving system that includes adaptive cruise control, lane centering and automatic parking. A large 15.6-inch infotainment screen powered by Intel provides connectivity and entertainment.