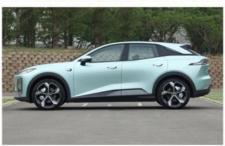

# Changan Deepsea S7 2023 Chinese Electric SUV Medium SUV Range 620km

#### Design:

The Deepsea S7 has the presence of an SUV with its sleek lines and spacious 5-seat cabin. Twotone exterior paint with roof rails enhances its rugged adventure appearance. Premium Nappa leather and ambient lighting add to the elegance of the interior.