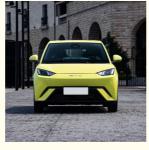

# BYD Seagull EV Hatchback MINI Electric Car Range 405KM For Urban Transportation

BYD Seagull is ideal for urban mobility. With its compact size and convenient design, it is very suitable for use in large cities. The car has a battery range of 405KM and features fast charging capability. Users do not have to worry about battery life - simply charge and go.

BYD Seagull sells well in the Chinese market for a few key reasons. Firstly, its relatively affordable price coupled with super-fast charging is attractive to consumers. Secondly, its 3-meter long body provides excellent maneuverability for navigating increasingly congested urban roads and easy parking. The practical functionality of shuttling around cities efficiently has resonated well with customers. In summary, this electric vehicle delivers on both long range and usability, perfectly fulfilling short commute needs within urban centers.