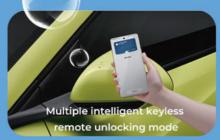

sers do not have to worry about battery life - simply charge and go.

BYD Seagull sells well in the Chinese market for a few key reasons. Firstly, its relatively affordable price coupled with super-fast charging is attractive to consumers. Secondly, its 3-meter long body provides excellent maneuverability for navigating increasingly congested urban roads and easy parking. The practical functionality of shuttling around cities efficiently has resonated well with customers. In summary, this electric vehicle delivers on both long range and usability, perfectly fulfilling short commute needs within urban centers.

If you don't understand anything, please ask us or leave a message.

All in all, very NIU B

If you have any questions, please feel free to consult or leave a message

























Four standard airbags





High strength body architecture



Electronic vehicle stabilization system



The appearance level can be smart and flexible







Ice crystal rime wheel hub



Green Energy Box Auto Service Co., Ltd.



+8613708237426



geb\_cnevcar@163.com



chinese-evcars.com

No. 87, Information Park, Jinniu District, Chengdu City, Sichuan Province, China