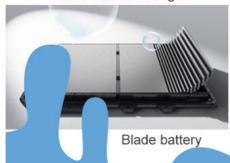

#### **Product Description**

BYD Seagull is a super MINI electric car with a range of 405KM, the best choice for urban transportation!

| Energy type                                            | EV                             |
|--------------------------------------------------------|--------------------------------|
| Maximum power (KW)                                     | 55                             |
| Maximum torque (N·m)                                   | 135                            |
| CLTC pure electric cruising range                      | 405                            |
| Length*width*height (mm)                               | 3780*1715*1540                 |
| Body structure                                         | 5-door, 4-seat hatchback       |
| Maximum speed (km/h)                                   | 130km                          |
| Official 0-100km/h acceleration (s)                    | 4.9                            |
| Curb weight (kg)                                       | 1240                           |
| Maximum full load mass (kg)                            | 1540                           |
| Number of drive motors                                 | 1                              |
| Motor layout                                           | prefix                         |
| Battery Type                                           | Lithium iron phosphate battery |
| Battery energy (KWh)                                   | 38.88                          |
| Electricity consumption per 100 kilometers (kWh/100km) |                                |
| Fast charging function                                 | Yes                            |
| Fast charging power (KW)                               | 40                             |
| Fast charging time (hours)                             | 0.5                            |
| Drive mode                                             | 2                              |
|                                                        |                                |