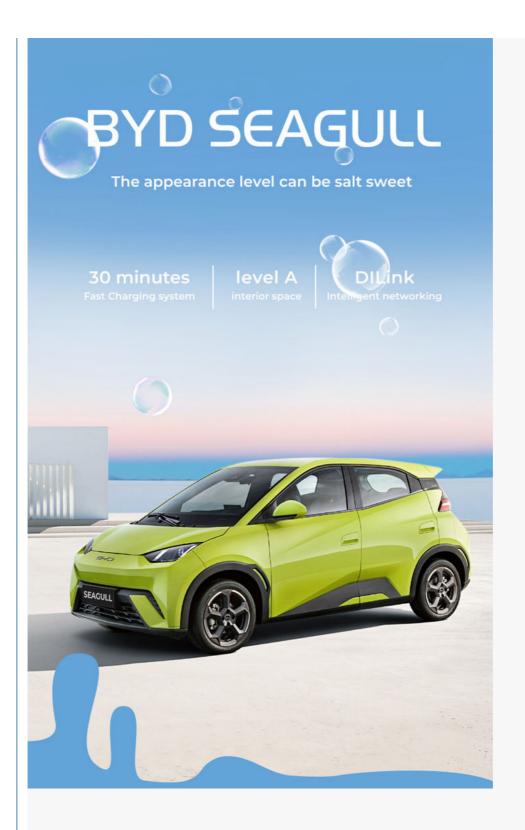

### **Product Specification**

Manufacturer: BYD
Level: Mini Car
Energy Type: EV
CLTC: 405Km

Body Structure: 5-door, 4-seat Hatchback

• Fast Charging Time (hours):0.5

• Highlight: BYD Seagull EV 405KM,

BYD Seagull Hatchback 405KM, BYD Seagull MINI electric car

#### **Product Description**

BYD Seagull is a super MINI electric car with a range of 405KM, the best choice for urban transportation!

| Energy type                                            | EV                             |
|--------------------------------------------------------|--------------------------------|
| Maximum power (KW)                                     | 55                             |
| Maximum torque (N·m)                                   | 135                            |
| CLTC pure electric cruising range                      | 405                            |
| Length*width*height (mm)                               | 3780*1715*1540                 |
| Body structure                                         | 5-door, 4-seat hatchback       |
| Maximum speed (km/h)                                   | 130km                          |
| Official 0-100km/h acceleration (s)                    | 4.9                            |
| Curb weight (kg)                                       | 1240                           |
| Maximum full load mass (kg)                            | 1540                           |
| Number of drive motors                                 | 1                              |
| Motor layout                                           | prefix                         |
| Battery Type                                           | Lithium iron phosphate battery |
| Battery energy (KWh)                                   | 38.88                          |
| Electricity consumption per 100 kilometers (kWh/100km) |                                |
| Fast charging function                                 | Yes                            |
| Fast charging power (KW)                               | 40                             |
| Fast charging time (hours)                             | 0.5                            |
| Drive mode                                             | 2                              |
|                                                        |                                |