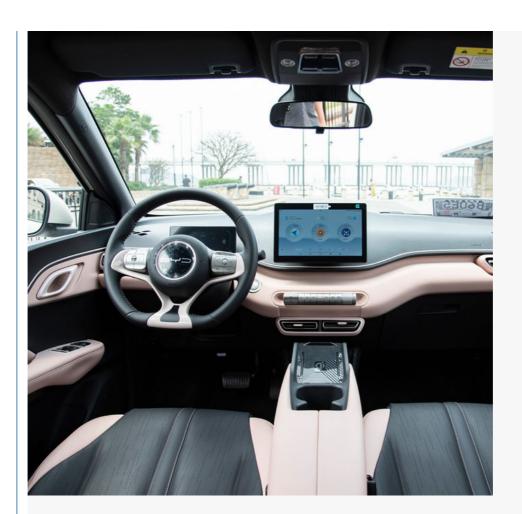

capability. Users do not have to worry about battery life - simply charge and go.

BYD Seagull sells well in the Chinese market for a few key reasons. Firstly, its relatively affordable price coupled with super-fast charging is attractive to consumers. Secondly, its 3-meter long body provides excellent maneuverability for navigating increasingly congested urban roads and easy parking. The practical functionality of shuttling around cities efficiently has resonated well with customers. In summary, this electric vehicle delivers on both long range and usability, perfectly fulfilling short commute needs within urban centers.

If you don't understand anything, please ask us or leave a message.

All in all, very NIU B

If you have any questions, please feel free to consult or leave a message

























Four standard airbags





High strength body architecture



Electronic vehicle stabilization system



The appearance level can be smart and flexible







Ice crystal rime wheel hub



Green Energy Box Auto Service Co., Ltd.



+8613708237426



geb\_cnevcar@163.com



chinese-evcars.com

No. 87, Information Park, Jinniu District, Chengdu City, Sichuan Province, China