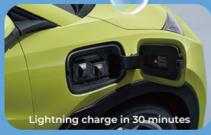

### **Product Specification**

Manufacturer: BYD
Level: Mini Car
Energy Type: EV
CLTC: 405Km

Body Structure: 5-door, 4-seat Hatchback

• Fast Charging Time (hours):0.5

• Highlight: BYD Seagull EV 405KM,

BYD Seagull Hatchback 405KM, BYD Seagull MINI electric car

BYD Seagull is ideal for urban mobility. With its compact size and convenient design, it is very suitable for use in large cities. The car has a battery range of 405KM and features fast charging capability. Users do not have to worry about battery life - simply charge and go.