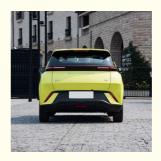

# BYD Seagull EV Hatchback MINI Electric Car Range 405KM For Urban Transportation

BYD Seagull is ideal for urban mobility. With its compact size and convenient design, it is very suitable for use in large cities. The car has a battery range of 405KM and features fast charging capability. Users do not have to worry about battery life - simply charge and go.

BYD Seagull sells well in the Chinese market for a few key reasons. Firstly, its relatively affordable price coupled with super-fast charging is attractive to consumers. Secondly, its 3-meter long body provides excellent maneuverability for navigating increasingly congested urban roads and easy parking. The practical functionality of shuttling around cities efficiently has resonated well with customers. In summary, this electric vehicle delivers on both long range and usability, perfectly fulfilling short commute needs within urban centers.