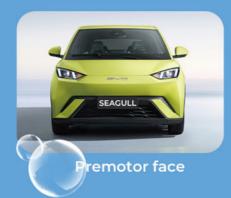

### **Product Specification**

Manufacturer: BYD
Level: Mini Car
Energy Type: EV
CLTC: 405Km

Body Structure: 5-door, 4-seat Hatchback

• Fast Charging Time (hours):0.5

• Highlight: BYD Seagull EV 405KM,

BYD Seagull Hatchback 405KM, BYD Seagull MINI electric car

#### **Product Description**

BYD Seagull is a super MINI electric car with a range of 405KM, the best choice for urban transportation!

| Energy type                                            | EV                             |
|--------------------------------------------------------|--------------------------------|
| Maximum power (KW)                                     | 55                             |
| Maximum torque (N·m)                                   | 135                            |
| CLTC pure electric cruising range                      | 405                            |
| Length*width*height (mm)                               | 3780*1715*1540                 |
| Body structure                                         | 5-door, 4-seat hatchback       |
| Maximum speed (km/h)                                   | 130km                          |
| Official 0-100km/h acceleration (s)                    | 4.9                            |
| Curb weight (kg)                                       | 1240                           |
| Maximum full load mass (kg)                            | 1540                           |
| Number of drive motors                                 | 1                              |
| Motor layout                                           | prefix                         |
| Battery Type                                           | Lithium iron phosphate battery |
| Battery energy (KWh)                                   | 38.88                          |
| Electricity consumption per 100 kilometers (kWh/100km) |                                |
| Fast charging function                                 | Yes                            |
| Fast charging power (KW)                               | 40                             |
| Fast charging time (hours)                             | 0.5                            |
| Drive mode                                             | 2                              |
|                                                        |                                |