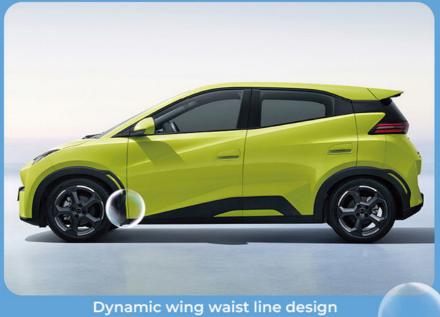

### **Product Specification**

Manufacturer: BYD
Level: Mini Car
Energy Type: EV
CLTC: 405Km

Body Structure: 5-door, 4-seat Hatchback

• Fast Charging Time (hours):0.5

• Highlight: BYD Seagull EV 405KM,

BYD Seagull Hatchback 405KM, BYD Seagull MINI electric car

#### **Product Description**

BYD Seagull is a super MINI electric car with a range of 405KM, the best choice for urban transportation!

| Energy type                                            | EV                             |
|--------------------------------------------------------|--------------------------------|
| Maximum power (KW)                                     | 55                             |
| Maximum torque (N·m)                                   | 135                            |
| CLTC pure electric cruising range                      | 405                            |
| Length*width*height (mm)                               | 3780*1715*1540                 |
| Body structure                                         | 5-door, 4-seat hatchback       |
| Maximum speed (km/h)                                   | 130km                          |
| Official 0-100km/h acceleration (s)                    | 4.9                            |
| Curb weight (kg)                                       | 1240                           |
| Maximum full load mass (kg)                            | 1540                           |
| Number of drive motors                                 | 1                              |
| Motor layout                                           | prefix                         |
| Battery Type                                           | Lithium iron phosphate battery |
| Battery energy (KWh)                                   | 38.88                          |
| Electricity consumption per 100 kilometers (kWh/100km) |                                |
| Fast charging function                                 | Yes                            |
| Fast charging power (KW)                               | 40                             |
| Fast charging time (hours)                             | 0.5                            |
| Drive mode                                             | 2                              |
|                                                        |                                |