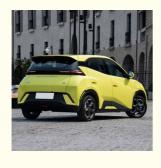

# BYD Seagull EV Hatchback MINI Electric Car Range 405KM For Urban Transportation

### **Product Specification**

Manufacturer: BYD
Level: Mini Car
Energy Type: EV
CLTC: 405Km

Body Structure: 5-door, 4-seat Hatchback

• Fast Charging Time (hours):0.5

• Highlight: BYD Seagull EV 405KM,

BYD Seagull Hatchback 405KM, BYD Seagull MINI electric car

#### **Product Description**

BYD Seagull is a super MINI electric car with a range of 405KM, the best choice for urban transportation!

| Energy type                                            | EV                             |
|--------------------------------------------------------|--------------------------------|
| Maximum power (KW)                                     | 55                             |
| Maximum torque (N·m)                                   | 135                            |
| CLTC pure electric cruising range                      | 405                            |
| Length*width*height (mm)                               | 3780*1715*1540                 |
| Body structure                                         | 5-door, 4-seat hatchback       |
| Maximum speed (km/h)                                   | 130km                          |
| Official 0-100km/h acceleration (s)                    | 4.9                            |
| Curb weight (kg)                                       | 1240                           |
| Maximum full load mass (kg)                            | 1540                           |
| Number of drive motors                                 | 1                              |
| Motor layout                                           | prefix                         |
| Battery Type                                           | Lithium iron phosphate battery |
| Battery energy (KWh)                                   | 38.88                          |
| Electricity consumption per 100 kilometers (kWh/100km) |                                |
| Fast charging function                                 | Yes                            |
| Fast charging power (KW)                               | 40                             |
| Fast charging time (hours)                             | 0.5                            |
| Drive mode                                             | 2                              |
|                                                        |                                |

BYD Seagull is ideal for urban mobility. With its compact size and convenient design, it is very suitable for use in large cities. The car has a battery range of 405KM and features fast charging capability. Users do not have to worry about battery life - simply charge and go.