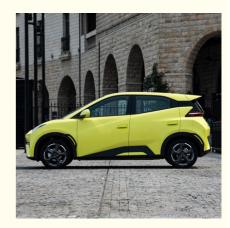

# BYD Seagull EV Hatchback MINI Electric Car Range 405KM For Urban Transportation

### **Product Specification**

Manufacturer: BYD
Level: Mini Car
Energy Type: EV
CLTC: 405Km

Body Structure: 5-door, 4-seat Hatchback

• Fast Charging Time (hours):0.5

• Highlight: BYD Seagull EV 405KM,

BYD Seagull Hatchback 405KM, BYD Seagull MINI electric car

#### **Product Description**

BYD Seagull is a super MINI electric car with a range of 405KM, the best choice for urban transportation!

| Energy type                                            | EV                             |
|--------------------------------------------------------|--------------------------------|
| Maximum power (KW)                                     | 55                             |
| Maximum torque (N·m)                                   | 135                            |
| CLTC pure electric cruising range                      | 405                            |
| Length*width*height (mm)                               | 3780*1715*1540                 |
| Body structure                                         | 5-door, 4-seat hatchback       |
| Maximum speed (km/h)                                   | 130km                          |
| Official 0-100km/h acceleration (s)                    | 4.9                            |
| Curb weight (kg)                                       | 1240                           |
| Maximum full load mass (kg)                            | 1540                           |
| Number of drive motors                                 | 1                              |
| Motor layout                                           | prefix                         |
| Battery Type                                           | Lithium iron phosphate battery |
| Battery energy (KWh)                                   | 38.88                          |
| Electricity consumption per 100 kilometers (kWh/100km) |                                |
| Fast charging function                                 | Yes                            |
| Fast charging power (KW)                               | 40                             |
| Fast charging time (hours)                             | 0.5                            |
| Drive mode                                             | 2                              |
|                                                        |                                |

BYD Seagull is ideal for urban mobility. With its compact size and convenient design, it is very suitable for use in large cities. The car has a battery range of 405KM and features fast charging capability. Users do not have to worry about battery life - simply charge and go.