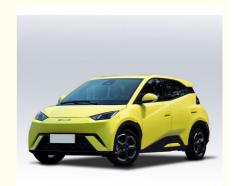

# BYD Seagull EV Hatchback MINI Electric Car Range 405KM For Urban Transportation

### **Product Specification**

Manufacturer: BYD
Level: Mini Car
Energy Type: EV
CLTC: 405Km

Body Structure: 5-door, 4-seat Hatchback

• Fast Charging Time (hours):0.5

• Highlight: BYD Seagull EV 405KM,

BYD Seagull Hatchback 405KM, BYD Seagull MINI electric car

#### **Product Description**

BYD Seagull is a super MINI electric car with a range of 405KM, the best choice for urban transportation!

| Energy type                                            | EV                             |
|--------------------------------------------------------|--------------------------------|
| Maximum power (KW)                                     | 55                             |
| Maximum torque (N·m)                                   | 135                            |
| CLTC pure electric cruising range                      | 405                            |
| Length*width*height (mm)                               | 3780*1715*1540                 |
| Body structure                                         | 5-door, 4-seat hatchback       |
| Maximum speed (km/h)                                   | 130km                          |
| Official 0-100km/h acceleration (s)                    | 4.9                            |
| Curb weight (kg)                                       | 1240                           |
| Maximum full load mass (kg)                            | 1540                           |
| Number of drive motors                                 | 1                              |
| Motor layout                                           | prefix                         |
| Battery Type                                           | Lithium iron phosphate battery |
| Battery energy (KWh)                                   | 38.88                          |
| Electricity consumption per 100 kilometers (kWh/100km) |                                |
| Fast charging function                                 | Yes                            |
| Fast charging power (KW)                               | 40                             |
| Fast charging time (hours)                             | 0.5                            |
| Drive mode                                             | 2                              |
|                                                        |                                |

BYD Seagull is ideal for urban mobility. With its compact size and convenient design, it is very suitable for use in large cities. The car has a battery range of 405KM and features fast charging capability. Users do not have to worry about battery life - simply charge and go.