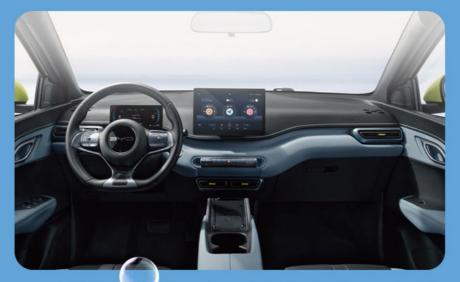

ability. Users do not have to worry about battery life - simply charge and go.

BYD Seagull sells well in the Chinese market for a few key reasons. Firstly, its relatively affordable price coupled with super-fast charging is attractive to consumers. Secondly, its 3-meter long body provides excellent maneuverability for navigating increasingly congested urban roads and easy parking. The practical functionality of shuttling around cities efficiently has resonated well with customers. In summary, this electric vehicle delivers on both long range and usability, perfectly fulfilling short commute needs within urban centers.

If you don't understand anything, please ask us or leave a message.

All in all, very NIU B

If you have any questions, please feel free to consult or leave a message

























Four standard airbags





High strength body architecture



Electronic vehicle stabilization system



The appearance level can be smart and flexible







Ice crystal rime wheel hub



Green Energy Box Auto Service Co., Ltd.



+8613708237426



geb\_cnevcar@163.com



chinese-evcars.com

No. 87, Information Park, Jinniu District, Chengdu City, Sichuan Province, China