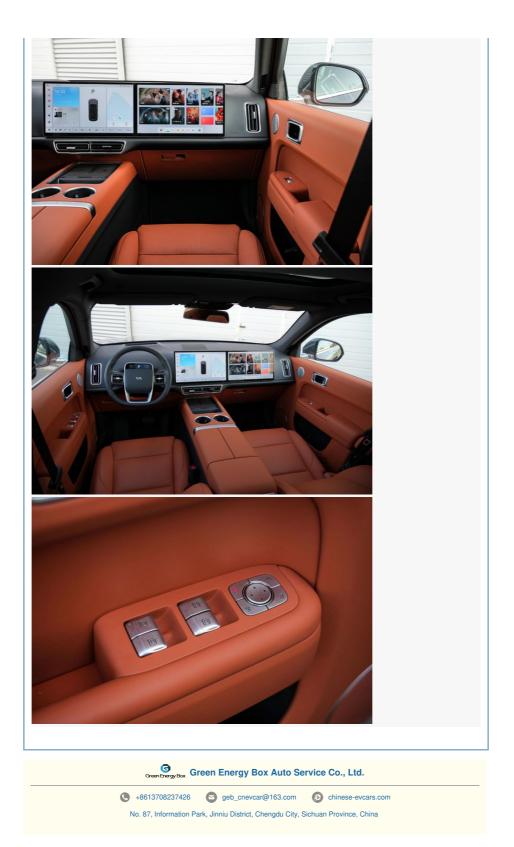

The official rated range is around 1100km, but in actual use it can often go even further by another 200-300km. Not only is the range exceptional, the L7 also boasts superlative configurations that surpass gasoline vehicles with intelligent driving features and a blistering 0-100km/h time of 5.3 seconds for an SUV of its size.