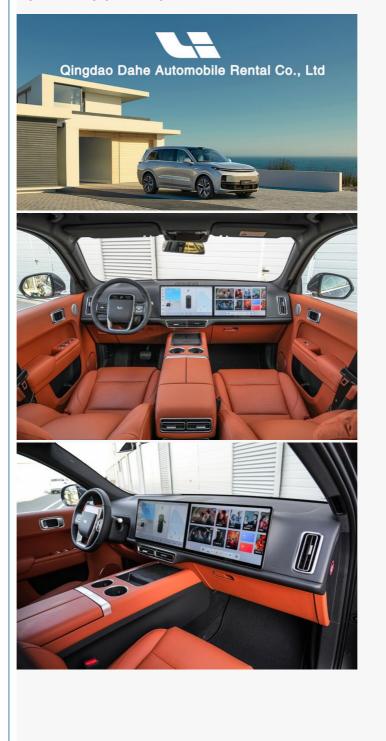

The official rated range is around 1100km, but in actual use it can often go even further by another 200-300km. Not only is the range exceptional, the L7 also boasts superlative configurations that surpass gasoline vehicles with intelligent driving features and a blistering 0-100km/h time of 5.3 seconds for an SUV of its size.