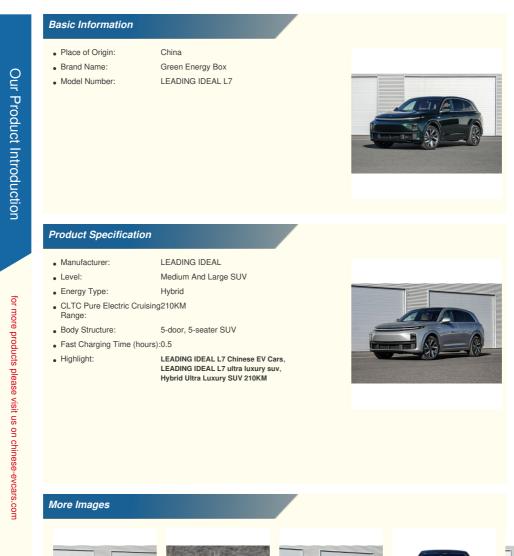

## LEADING IDEAL L7 Chinese EV Cars Hybrid Ultra Luxury SUV 210KM

## **Product Description**

LEADING IDEAL L7 large-size ultra-luxury smart SUV, hybrid power, comprehensive range 1100KM!!

**Our Product Introduction** 

| Energy type                                            | Hybrid                  |
|--------------------------------------------------------|-------------------------|
| Maximum power (KW)                                     | 113                     |
| Maximum torque (N·m)                                   |                         |
| CLTC pure electric cruising range                      | 210                     |
| Length*width*height (mm)                               | 5050*1995*1750          |
| Body structure                                         | 5-door, 5-seater SUV    |
| Maximum speed (km/h)                                   | 180km                   |
| Official 0-100km/h acceleration (s)                    | 5.3                     |
| Curb weight (kg)                                       | 2460                    |
| Maximum full load mass (kg)                            | 3080                    |
| Number of drive motors                                 | 2                       |
| Motor layout                                           | front rear              |
| Battery Type                                           | Ternary lithium battery |
| Battery energy (KWh)                                   | 40.9                    |
| Electricity consumption per 100 kilometers (kWh/100km) |                         |
| Fast charging function                                 | Yes                     |
| Fast charging power (KW)                               | 75                      |