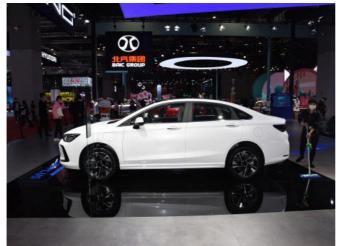

# BEIJING EU5 Electric Compact Car 4 Door 5 Seat For Ride Hailing

### **Product Description**

BEIJING EU5 has a range of 401KM, is full of power, is cheap, and is suitable for uber online car-hailing.

BEIJING EU5 is a UBER-specific model launched by BAIC MOTOR. Its price is not high, but its power is very strong. It has a battery life of 401KM, supports fast charging, and has rich configurations. Because of its durability and affordability, this car has a large number of customers in China. BEIJING EU5 is a very practical commercial vehicle.