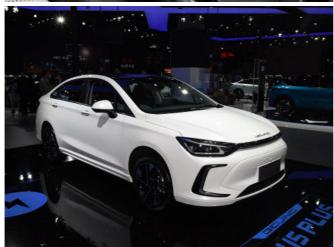

# BEIJING EU5 Electric Compact Car 4 Door 5 Seat For Ride Hailing

### **Product Description**

BEIJING EU5 has a range of 401KM, is full of power, is cheap, and is suitable for uber online car-hailing.

BEIJING EU5 is a UBER-specific model launched by BAIC MOTOR. Its price is not high, but its power is very strong. It has a battery life of 401KM, supports fast charging, and has rich configurations. Because of its durability and affordability, this car has a large number of customers in China. BEIJING EU5 is a very practical commercial vehicle.