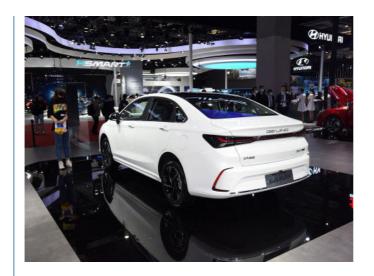

# BEIJING EU5 Electric Compact Car 4 Door 5 Seat For Ride Hailing

## **Product Specification**

Manufacturer: BEIJINGLevel: Compact Car

 Energy Type: EV
CLTC Pure Electric Cruising401KM Range:

Body Structure:
4-door, 5-seat Sedan

• Fast Charging Time (hours):0.5

• Highlight: BEIJING EU5 electric compact car,

### **Product Description**

BEIJING EU5 has a range of 401KM, is full of power, is cheap, and is suitable for uber online car-hailing.

BEIJING EU5 is a UBER-specific model launched by BAIC MOTOR. Its price is not high, but its power is very strong. It has a battery life of 401KM, supports fast charging, and has rich configurations. Because of its durability and affordability, this car has a large number of customers in China. BEIJING EU5 is a very practical commercial vehicle.