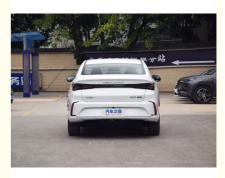

# BEIJING EU5 Electric Compact Car 4 Door 5 Seat For Ride Hailing

### **Product Description**

BEIJING EU5 has a range of 401KM, is full of power, is cheap, and is suitable for uber online car-hailing.

BEIJING EU5 is a UBER-specific model launched by BAIC MOTOR. Its price is not high, but its power is very strong. It has a battery life of 401KM, supports fast charging, and has rich configurations. Because of its durability and affordability, this car has a large number of customers in China. BEIJING EU5 is a very practical commercial vehicle.