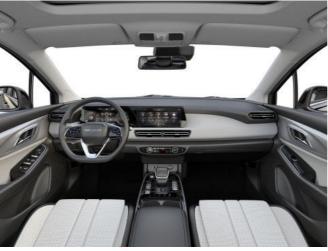

| compact                                       |
| NEDC pure electric cruising range (km) | 401                                           |
| Fuel                                   | Electrivcity                                  |
| battery charging time                  | Fast charge: 0.5 hours, slow charge: 8.5hours |
| Fast charge capacity (%)               | 80                                            |
| Wheelbase(mm)                          | 2670                                          |
| body type                              | 4 door 5 seat SUV and 5 door 5 seat           |
| Length width height (mm)               | 4650*1820*1520                                |
| Maximum speed (km/h)                   | 155                                           |















Green Energy Box Auto Service Co., Ltd.



+8613708237426



geb\_cnevcar@163.com



chinese-evcars.com

No. 87, Information Park, Jinniu District, Chengdu City, Sichuan Province, China