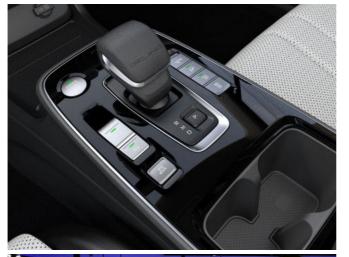

## **Product Specification**

Manufacturer: BEIJINGLevel: Compact Car

 Energy Type: EV
CLTC Pure Electric Cruising401KM Range:

Body Structure:
4-door, 5-seat Sedan

• Fast Charging Time (hours):0.5

• Highlight: BEIJING EU5 electric compact car,

### **Product Description**

BEIJING EU5 has a range of 401KM, is full of power, is cheap, and is suitable for uber online car-hailing.

BEIJING EU5 is a UBER-specific model launched by BAIC MOTOR. Its price is not high, but its power is very strong. It has a battery life of 401KM, supports fast charging, and has rich configurations. Because of its durability and affordability, this car has a large number of customers in China. BEIJING EU5 is a very practical commercial vehicle.