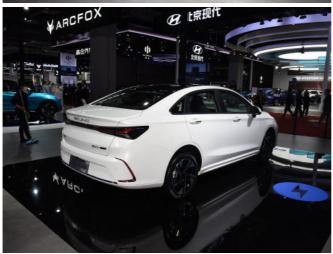

# BEIJING EU5 Electric Compact Car 4 Door 5 Seat For Ride Hailing

### **Product Description**

BEIJING EU5 has a range of 401KM, is full of power, is cheap, and is suitable for uber online car-hailing.

BEIJING EU5 is a UBER-specific model launched by BAIC MOTOR. Its price is not high, but its power is very strong. It has a battery life of 401KM, supports fast charging, and has rich configurations. Because of its durability and affordability, this car has a large number of customers in China. BEIJING EU5 is a very practical commercial vehicle.