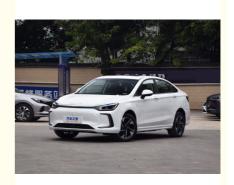

# BEIJING EU5 Electric Compact Car 4 Door 5 Seat For Ride Hailing

### **Product Description**

BEIJING EU5 has a range of 401KM, is full of power, is cheap, and is suitable for uber online car-hailing.

BEIJING EU5 is a UBER-specific model launched by BAIC MOTOR. Its price is not high, but its power is very strong. It has a battery life of 401KM, supports fast charging, and has rich configurations. Because of its durability and affordability, this car has a large number of customers in China. BEIJING EU5 is a very practical commercial vehicle.