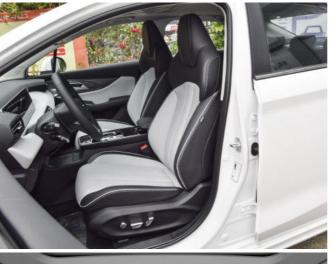

| compact                                       |
| NEDC pure electric cruising range (km) | 401                                           |
| Fuel                                   | Electrivcity                                  |
| battery charging time                  | Fast charge: 0.5 hours, slow charge: 8.5hours |
| Fast charge capacity (%)               | 80                                            |
| Wheelbase(mm)                          | 2670                                          |
| body type                              | 4 door 5 seat SUV and 5 door 5 seat           |
| Length width height (mm)               | 4650*1820*1520                                |
| Maximum speed (km/h)                   | 155                                           |















Green Energy Box Auto Service Co., Ltd.



+8613708237426



geb\_cnevcar@163.com



chinese-evcars.com

No. 87, Information Park, Jinniu District, Chengdu City, Sichuan Province, China