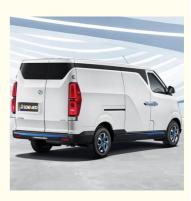

BEIJING EV5 chinese mini truck, chinese mini truck 270KM battery life

#### **Product Description**

BEIJING EV5, 270KM battery life, Chinese mini truck, freight electric vehicle, cheap price, large loading capacity,

As a new energy vehicle, BEIJING EV5 is equipped with a motor as the power output. It chooses a motor that supports a maximum power of 60kw and a maximum speed of 90km/h. There are also two battery usage modes, with 32.3kwh and 43kwh capacities, which can reach 210km and 270km of cruising range respectively under certain conditions. Urban logistics is enough.