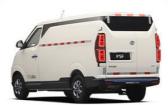

BEIJING EV5 chinese mini truck, chinese mini truck 270KM battery life

#### **Product Description**

BEIJING EV5, 270KM battery life, Chinese mini truck, freight electric vehicle, cheap price, large loading capacity,

As a new energy vehicle, BEIJING EV5 is equipped with a motor as the power output. It chooses a motor that supports a maximum power of 60kw and a maximum speed of 90km/h. There are also two battery usage modes, with 32.3kwh and 43kwh capacities, which can reach 210km and 270km of cruising range respectively under certain conditions. Urban logistics is enough.