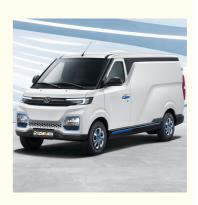

BEIJING EV5 chinese mini truck, chinese mini truck 270KM battery life

#### **Product Description**

BEIJING EV5, 270KM battery life, Chinese mini truck, freight electric vehicle, cheap price, large loading capacity,

As a new energy vehicle, BEIJING EV5 is equipped with a motor as the power output. It chooses a motor that supports a maximum power of 60kw and a maximum speed of 90km/h. There are also two battery usage modes, with 32.3kwh and 43kwh capacities, which can reach 210km and 270km of cruising range respectively under certain conditions. Urban logistics is enough.