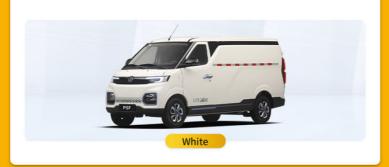

|
| Max. power (kW)              | 60(82Ps)                                        |
| Overall mass (kg)            | 1500                                            |
| Maximum speed(km/h)          | 90                                              |
| Battery Type                 | lithium iron phosphate battery                  |
| Battery capacity (kWh)       | 32.3                                            |
| Front suspension form        | MacPherson independent suspension               |
| Rear suspension form         | Integral bridge type non-independent suspension |
| Front tire size              | 175 R14LT                                       |
| Rear tire specification size | 175 R14LT                                       |











# **COLOR SHOW**



## **APPEARANCE DESIGN**









## **INTERIOR DETAILS**











### Green Energy Box Auto Service Co., Ltd.

No. 87, Information Park, Jinniu District, Chengdu City, Sichuan Province, China