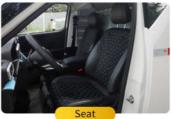

|
| Overall mass (kg)            | 1500                                            |
| Maximum speed(km/h)          | 90                                              |
| Battery Type                 | lithium iron phosphate battery                  |
| Battery capacity (kWh)       | 32.3                                            |
| Front suspension form        | MacPherson independent suspension               |
| Rear suspension form         | Integral bridge type non-independent suspension |
| Front tire size              | 175 R14LT                                       |
| Rear tire specification size | 175 R14LT                                       |











# **COLOR SHOW**



## **APPEARANCE DESIGN**









## **INTERIOR DETAILS**











### Green Energy Box Auto Service Co., Ltd.

No. 87, Information Park, Jinniu District, Chengdu City, Sichuan Province, China