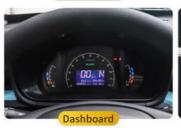

|
| Overall mass (kg)            | 1500                                            |
| Maximum speed(km/h)          | 90                                              |
| Battery Type                 | lithium iron phosphate battery                  |
| Battery capacity (kWh)       | 32.3                                            |
| Front suspension form        | MacPherson independent suspension               |
| Rear suspension form         | Integral bridge type non-independent suspension |
| Front tire size              | 175 R14LT                                       |
| Rear tire specification size | 175 R14LT                                       |











# **COLOR SHOW**



## **APPEARANCE DESIGN**









## **INTERIOR DETAILS**











### Green Energy Box Auto Service Co., Ltd.

No. 87, Information Park, Jinniu District, Chengdu City, Sichuan Province, China