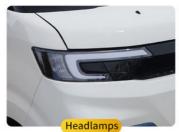

x. power (kW)              | 60(82Ps)                                        |
| Overall mass (kg)            | 1500                                            |
| Maximum speed(km/h)          | 90                                              |
| Battery Type                 | lithium iron phosphate battery                  |
| Battery capacity (kWh)       | 32.3                                            |
| Front suspension form        | MacPherson independent suspension               |
| Rear suspension form         | Integral bridge type non-independent suspension |
| Front tire size              | 175 R14LT                                       |
| Rear tire specification size | 175 R14LT                                       |











# **COLOR SHOW**



## **APPEARANCE DESIGN**









## **INTERIOR DETAILS**











### Green Energy Box Auto Service Co., Ltd.

No. 87, Information Park, Jinniu District, Chengdu City, Sichuan Province, China