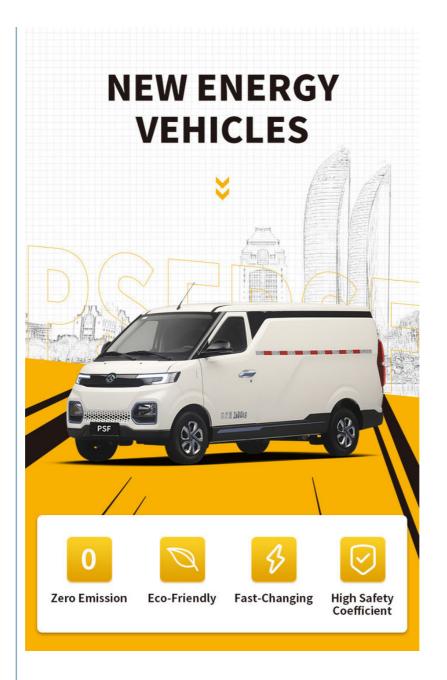

#### **Product Description**

BEIJING EV5, 270KM battery life, Chinese mini truck, freight electric vehicle, cheap price, large loading capacity,

As a new energy vehicle, BEIJING EV5 is equipped with a motor as the power output. It chooses a motor that supports a maximum power of 60kw and a maximum speed of 90km/h. There are also two battery usage modes, with 32.3kwh and 43kwh capacities, which can reach 210km and 270km of cruising range respectively under certain conditions. Urban logistics is enough.