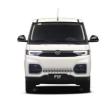

BEIJING EV5 chinese mini truck, chinese mini truck 270KM battery life

#### **Product Description**

BEIJING EV5, 270KM battery life, Chinese mini truck, freight electric vehicle, cheap price, large loading capacity,

As a new energy vehicle, BEIJING EV5 is equipped with a motor as the power output. It chooses a motor that supports a maximum power of 60kw and a maximum speed of 90km/h. There are also two battery usage modes, with 32.3kwh and 43kwh capacities, which can reach 210km and 270km of cruising range respectively under certain conditions. Urban logistics is enough.