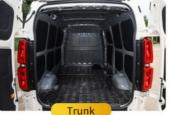

|
| Overall mass (kg)            | 1500                                            |
| Maximum speed(km/h)          | 90                                              |
| Battery Type                 | lithium iron phosphate battery                  |
| Battery capacity (kWh)       | 32.3                                            |
| Front suspension form        | MacPherson independent suspension               |
| Rear suspension form         | Integral bridge type non-independent suspension |
| Front tire size              | 175 R14LT                                       |
| Rear tire specification size | 175 R14LT                                       |











# **COLOR SHOW**



## **APPEARANCE DESIGN**









## **INTERIOR DETAILS**











### Green Energy Box Auto Service Co., Ltd.

No. 87, Information Park, Jinniu District, Chengdu City, Sichuan Province, China