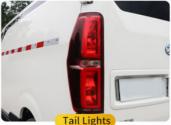

power (kW)              | 60(82Ps)                                        |
| Overall mass (kg)            | 1500                                            |
| Maximum speed(km/h)          | 90                                              |
| Battery Type                 | lithium iron phosphate battery                  |
| Battery capacity (kWh)       | 32.3                                            |
| Front suspension form        | MacPherson independent suspension               |
| Rear suspension form         | Integral bridge type non-independent suspension |
| Front tire size              | 175 R14LT                                       |
| Rear tire specification size | 175 R14LT                                       |











# **COLOR SHOW**



## **APPEARANCE DESIGN**









## **INTERIOR DETAILS**











### Green Energy Box Auto Service Co., Ltd.

No. 87, Information Park, Jinniu District, Chengdu City, Sichuan Province, China