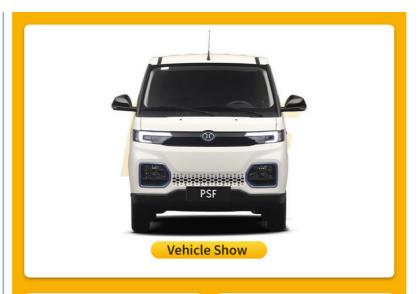

door 2 seat truck                             |
| Max. power (kW)              | 60(82Ps)                                        |
| Overall mass (kg)            | 1500                                            |
| Maximum speed(km/h)          | 90                                              |
| Battery Type                 | lithium iron phosphate battery                  |
| Battery capacity (kWh)       | 32.3                                            |
| Front suspension form        | MacPherson independent suspension               |
| Rear suspension form         | Integral bridge type non-independent suspension |
| Front tire size              | 175 R14LT                                       |
| Rear tire specification size | 175 R14LT                                       |











# **COLOR SHOW**



## **APPEARANCE DESIGN**









## **INTERIOR DETAILS**











### Green Energy Box Auto Service Co., Ltd.

No. 87, Information Park, Jinniu District, Chengdu City, Sichuan Province, China