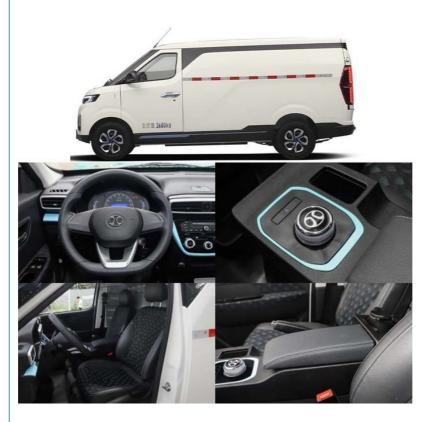

| 4 door 2 seat truck                             |
| Max. power (kW)              | 60(82Ps)                                        |
| Overall mass (kg)            | 1500                                            |
| Maximum speed(km/h)          | 90                                              |
| Battery Type                 | lithium iron phosphate battery                  |
| Battery capacity (kWh)       | 32.3                                            |
| Front suspension form        | MacPherson independent suspension               |
| Rear suspension form         | Integral bridge type non-independent suspension |
| Front tire size              | 175 R14LT                                       |
| Rear tire specification size | 175 R14LT                                       |











# **COLOR SHOW**



## **APPEARANCE DESIGN**









## **INTERIOR DETAILS**











### Green Energy Box Auto Service Co., Ltd.

No. 87, Information Park, Jinniu District, Chengdu City, Sichuan Province, China