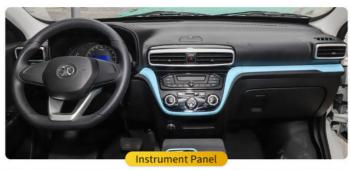

2Ps)                                        |
| Overall mass (kg)            | 1500                                            |
| Maximum speed(km/h)          | 90                                              |
| Battery Type                 | lithium iron phosphate battery                  |
| Battery capacity (kWh)       | 32.3                                            |
| Front suspension form        | MacPherson independent suspension               |
| Rear suspension form         | Integral bridge type non-independent suspension |
| Front tire size              | 175 R14LT                                       |
| Rear tire specification size | 175 R14LT                                       |











# **COLOR SHOW**



## **APPEARANCE DESIGN**









## **INTERIOR DETAILS**











### Green Energy Box Auto Service Co., Ltd.

No. 87, Information Park, Jinniu District, Chengdu City, Sichuan Province, China