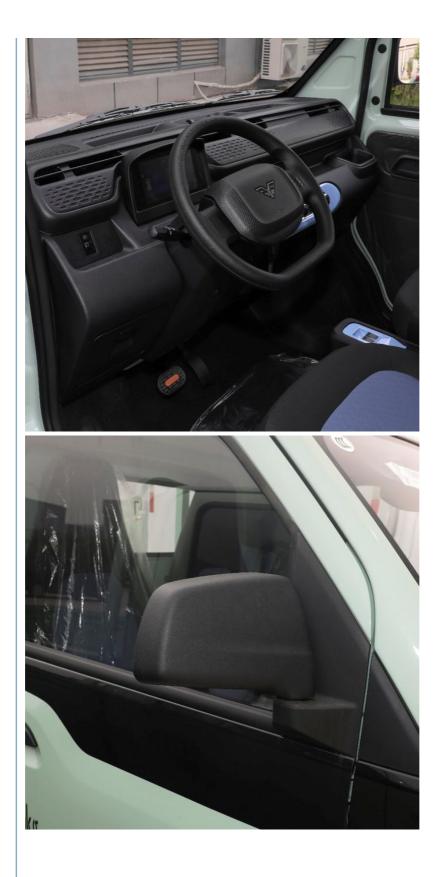

## **Product Description**

BEIJING MINI electric truck is suitable for urban logistics, with a range of 140KM and a load of 475KG.

The explosive growth of urban logistics requires higher and higher efficiency of logistics distribution, which brings great challenges to the cost and environment of transportation. In addition, as the proportion of urban distribution teams tends to be younger, practitioners have also put forward more requirements for the comfort of transportation vehicles. The new energy "flagship" small truck has a youthful and personalized product positioning, which can

meet user needs in an all-round and multi-dimensional manner, and adapts to the needs of various urban logistics and transportation scenarios such as daily necessities and supermarket distribution.

As a commercial vehicle, it is an excellent seed player with strong explosive power and at the same time it can give users a sense of security. It adopts a non-load-bearing body, a mid-mounted rear-drive driving method, a 2.5T-level light truck rear axle with a peak torque of 270N.M, and the same level of high-strength graded steel plates and other hardware configurations. It has high transmission efficiency, sufficient power, and It has strong cargo capacity and high safety level. There is also software support such as ABS anti-lock braking, braking force distribution, and reversing imaging.