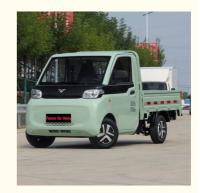

## Beijing Minivan Chinese Electric Trucks For Urban Logistics Range 140KM Load 475KG

| Place of Origin:  |  |
|-------------------|--|
| r lace of origin. |  |

• Brand Name:

**Basic Information** 

- Gree
- Model Number:

## **Product Description**

BEIJING MINI electric truck is suitable for urban logistics, with a range of 140KM and a load of 475KG.

The explosive growth of urban logistics requires higher and higher efficiency of logistics distribution, which brings great challenges to the cost and environment of transportation. In addition, as the proportion of urban distribution teams tends to be younger, practitioners have also put forward more requirements for the comfort of transportation vehicles. The new energy "flagship" small truck has a youthful and personalized product positioning, which can