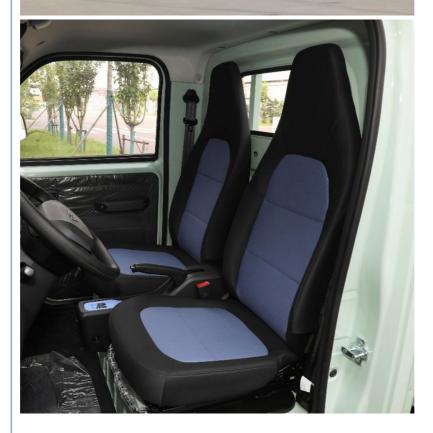

meet user needs in an all-round and multi-dimensional manner, and adapts to the needs of various urban logistics and transportation scenarios such as daily necessities and supermarket distribution.

As a commercial vehicle, it is an excellent seed player with strong explosive power and at the same time it can give users a sense of security. It adopts a non-load-bearing body, a mid-mounted rear-drive driving method, a 2.5T-level light truck rear axle with a peak torque of 270N.M, and the same level of high-strength graded steel plates and other hardware configurations. It has high transmission efficiency, sufficient power, and It has strong cargo capacity and high safety level. There is also software support such as ABS anti-lock braking, braking force distribution, and reversing imaging.