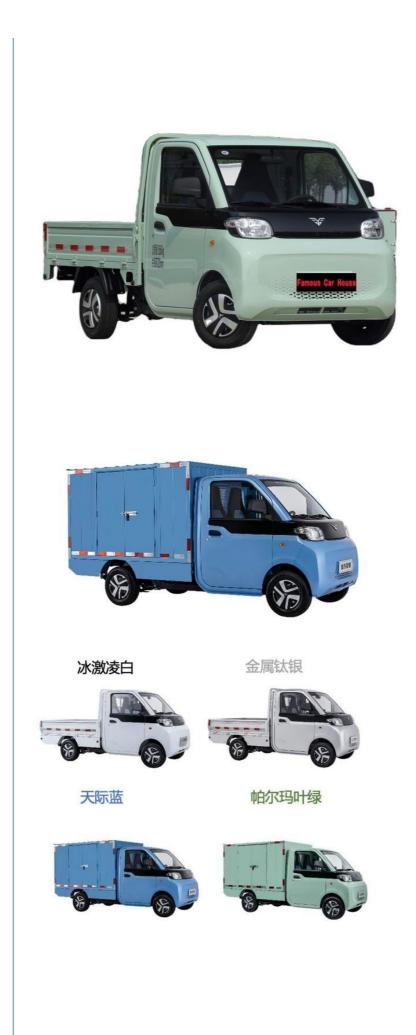

## **Product Description**

BEIJING MINI electric truck is suitable for urban logistics, with a range of 140KM and a load of 475KG.

The explosive growth of urban logistics requires higher and higher efficiency of logistics distribution, which brings great challenges to the cost and environment of transportation. In addition, as the proportion of urban distribution teams tends to be younger, practitioners have also put forward more requirements for the comfort of transportation vehicles. The new energy "flagship" small truck has a youthful and personalized product positioning, which can

meet user needs in an all-round and multi-dimensional manner, and adapts to the needs of various urban logistics and transportation scenarios such as daily necessities and supermarket distribution.

As a commercial vehicle, it is an excellent seed player with strong explosive power and at the same time it can give users a sense of security. It adopts a non-load-bearing body, a mid-mounted rear-drive driving method, a 2.5T-level light truck rear axle with a peak torque of 270N.M, and the same level of high-strength graded steel plates and other hardware configurations. It has high transmission efficiency, sufficient power, and It has strong cargo capacity and high safety level. There is also software support such as ABS anti-lock braking, braking force distribution, and reversing imaging.