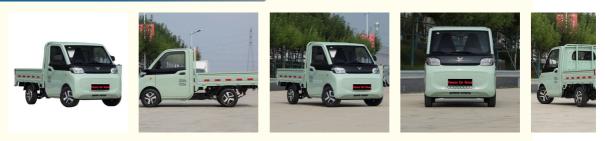

on :                        | Left                                                                                                       |   |
| Body Structure:                            | Truck                                                                                                      |   |
| • Length, Width And Height (mm):           | 3820*1480*1900                                                                                             |   |
| Highlight:                                 | Chinese Electric Trucks range 140KM,<br>beijing minivan load 475KG,<br>beijing minivan for urban logistics |   |
|                                            |                                                                                                            |   |

## More Images



## **Product Description**

BEIJING MINI electric truck is suitable for urban logistics, with a range of 140KM and a load of 475KG.

The explosive growth of urban logistics requires higher and higher efficiency of logistics distribution, which brings great challenges to the cost and environment of transportation. In addition, as the proportion of urban distribution teams tends to be younger, practitioners have also put forward more requirements for the comfort of transportation vehicles. The new energy "flagship" small truck has a youthful and personalized product positioning, which can

meet user needs in an all-round and multi-dimensional manner, and adapts to the needs of various urban logistics and transportation scenarios such as daily necessities and supermarket distribution.

As a