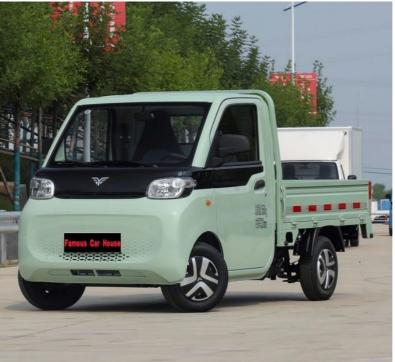

## **Product Description**

BEIJING MINI electric truck is suitable for urban logistics, with a range of 140KM and a load of 475KG.

The explosive growth of urban logistics requires higher and higher efficiency of logistics distribution, which brings great challenges to the cost and environment of transportation. In addition, as the proportion of urban distribution teams tends to be younger, practitioners have also put forward more requirements for the comfort of transportation vehicles. The new energy "flagship" small truck has a youthful and personalized product positioning, which can

meet user needs in an all-round and multi-dimensional manner, and adapts to the needs of various urban logistics and transportation scenarios such as daily necessities and supermarket distribution.

As a commercial vehicle, it is an excellent seed player with strong explosive power and at the same time it can give users a sense of security. It adopts a non-load-bearing body, a mid-mounted rear-drive driving method, a 2.5T-level light truck rear axle with a peak torque of 270N.M, and the same level of high-strength graded steel plates and other hardware configurations. It has high transmission efficiency, sufficient power, and It has strong cargo capacity and high safety level. There is also software support such as ABS anti-lock braking, braking force distribution, and reversing imaging.