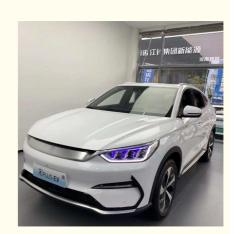

# BYD 2023 Song PLUS Champion Edition EV 605KM Flagship PLUS Long Range

#### **Product Description**

BYD 2023 Song PLUS Champion Edition EV 605KM Flagship PLUS Long Range Cheap New Energy

#### 1. Brief Introduction:

The Biandi SongPLUS is Biandi's latest launched compact new energy SUV model. The 2023 Champion Edition adds the highest endurance version of 605 kilometers. The champion edition adopts Biandi's core technology with more powerful motor assembly and upgraded larger battery capacity battery pack, extending the endurance distance to meet more user needs.