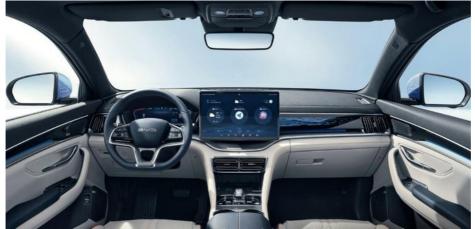

#### 3. Other configurations:

It is equipped with a 12.3-inch rotatable cockpit screen supporting 5G network connection, Diagonal artificial intelligence system. Parking sensing reports parking spaces and active collision avoidance deceleration. It supports ADAS 2.5 level automatic driving assistance functions, with significantly upgraded active safety protection performance.