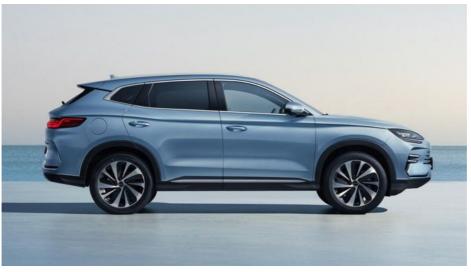

#### 1. Brief Introduction:

The Biandi SongPLUS is Biandi's latest launched compact new energy SUV model. The 2023 Champion Edition adds the highest endurance version of 605 kilometers. The champion edition adopts Biandi's core technology with more powerful motor assembly and upgraded larger battery capacity battery pack, extending the endurance distance to meet more user needs.

#### Other attributes

| Place of Origin         | Fujian, China                                     |
|-------------------------|---------------------------------------------------|
| Product name            | new energy vehicles                               |
| Color                   | White, black, gray, light gray, blue              |
| Body structure          | 5-door 5-seater SUV                               |
| Fuel                    | Electric 100%                                     |
| Max Speed               | 175 Km/h                                          |
| Battery type            | lithium iron phosphate battery                    |
| Length * width * height | 4785*1890*1660mm                                  |
| Brand                   | BYD song                                          |
| Charging time           | Fast charging 0.47 hours Slow charging 12.4 hours |