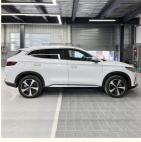

#### Other attributes

| Place of Origin         | Fujian, China                                     |
|-------------------------|---------------------------------------------------|
| Product name            | new energy vehicles                               |
| Color                   | White, black, gray, light gray, blue              |
| Body structure          | 5-door 5-seater SUV                               |
| Fuel                    | Electric 100%                                     |
| Max Speed               | 175 Km/h                                          |
| Battery type            | lithium iron phosphate battery                    |
| Length * width * height | 4785*1890*1660mm                                  |
| Brand                   | BYD song                                          |
| Charging time           | Fast charging 0.47 hours Slow charging 12.4 hours |