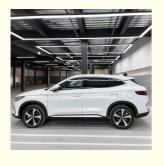

#### Other attributes

| Place of Origin         | Fujian, China                                     |
|-------------------------|---------------------------------------------------|
| Product name            | new energy vehicles                               |
| Color                   | White, black, gray, light gray, blue              |
| Body structure          | 5-door 5-seater SUV                               |
| Fuel                    | Electric 100%                                     |
| Max Speed               | 175 Km/h                                          |
| Battery type            | lithium iron phosphate battery                    |
| Length * width * height | 4785*1890*1660mm                                  |
| Brand                   | BYD song                                          |
| Charging time           | Fast charging 0.47 hours Slow charging 12.4 hours |