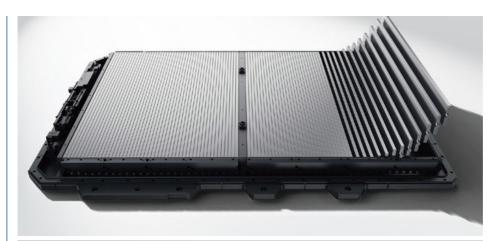

#### 2. Performance and Parameters:

The motor assembly adopts Biandi's latest Hg series permanent magnet synchronous motor, with a maximum power of 120 kW and a peak torque of 305 N·m. The 80KWh lithium battery pack has a larger capacity, with an NEDC cyclic test endurance of 605 kilometers. It accelerates from 0-100 km/h in 7.5 seconds, with constant electric simulation of the multi-gear speed change performance of internal combustion engines.