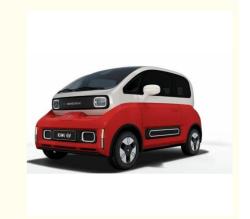

# SAIC-GM-Wuling Baojun KiWi EV 12 KWh/100km For Home Use

#### **Product Specification**

- Energy Type:
- CLTC/NEDC Pure Electric 301km Cruising Range:
- Battery Type:
- Electricity Consumption Per 12KWh/100km 100 Kilometers (kwh/100km):
- Fastcharging Time (hours): 1h
- Motor(Ps):
- Driving Direction :

#### **Product Description**

SAIC-GM-Wuling-Baojun KiWi EV 2023 DJI Lithium Iron Phosphate cheaply compact and long-lasting for home use

On July 13, the first mass-produced updated <u>Baojun KiWi</u> EV rolled off the production line. The updated Baojun KiWi EV is a mini EV under the <u>SAIC-GM-Wuling</u> (SGMW) joint venture and the world's first mass-produced new energy vehicle to be equipped with drone maker <u>DJI's</u> autonomous driving technology. It was officially unveiled on June 13. Pre-sales are expected to start on July 28. The full price detail is not released yet, but SAIC-GM-Wuling Wuling announced that the high-end version of the vehicle will exceed 100,000 RMB (14,800 USD).