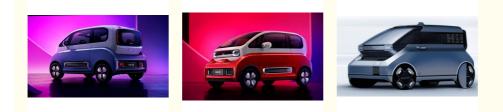

# SAIC-GM-Wuling Baojun KiWi EV 12 KWh/100km For Home Use

## **Basic Information**

- Place of Origin:
- Brand Name:
- SAIC-GM-Wuling

China

1

102800

All-electric

68

Left

Lithium Iron Phosphate

- Model Number: baojun KiWi EV
- Minimum Order Quantity:
- Price:



#### **Product Specification**

- Energy Type:
- CLTC/NEDC Pure Electric 301km Cruising Range:
- Battery Type:
- Electricity Consumption Per 12KWh/100km 100 Kilometers (kwh/100km):
- Fastcharging Time (hours): 1h
- Motor(Ps):
- Driving Direction :

• Highlight:

baojun KiWi EV 12 KWh/100km, home use wuling baojun kiwi ev, wuling baojun kiwi ev 12 KWh/100km



### More Images



#### **Product Description**

SAIC-GM-Wuling-Baojun KiWi EV 2023 DJI Lithium Iron Phosphate cheaply compact and long-lasting for home use

On July 13, the first mass-produced updated <u>Baojun KiWi</u> EV rolled off the production line. The updated Baojun KiWi EV is a mini EV under the <u>SAIC-GM-Wuling</u> (SGMW) joint venture and the world's first mass-produced new energy vehicle to be equipped with drone maker <u>DJI's</u> autonomous driving technology. It was officially unveiled on June 13. Pre-sales are expected to start on July 28. The full price detail is not released yet, but SAIC-GM-Wuling Wuling announced that the high-end version of the vehicle will exceed 100,000 RMB (14,800 USD).



The updated Baojun KiWi EV has three new body colors: Mocha, Twilight, and Matcha. Recently,