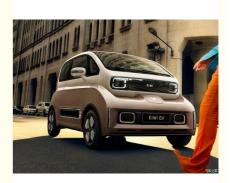

#### **Product Description**

SAIC-GM-Wuling-Baojun KiWi EV 2023 DJI Lithium Iron Phosphate cheaply compact and long-lasting for home use

On July 13, the first mass-produced updated <u>Baojun KiWi</u> EV rolled off the production line. The updated Baojun KiWi EV is a mini EV under the <u>SAIC-GM-Wuling</u> (SGMW) joint venture and the world's first mass-produced new energy vehicle to be equipped with drone maker <u>DJI's</u> autonomous driving technology. It was officially unveiled on June 13. Pre-sales are expected to start on July 28. The full price detail is not released yet, but SAIC-GM-Wuling Wuling announced that the high-end version of the vehicle will exceed 100,000 RMB (14,800 USD).