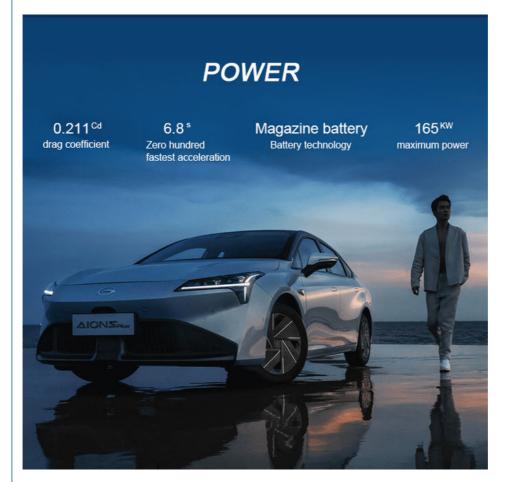

The Aion S Plus is a very slippery vehicle, with a drag coefficient of only 0.211Cd. It is pretty too, with a very clean design, almost without any unnecessary lines. The badging is modest, with a small Aion script in the middle and a GAC Aion badge on the left.

The Aion S Plus is powered by a single electric motor with 204 hp and 350 Nm, making it the most powerful Aion so far For comparison, the base Aion S has only 184 hp and 300 Nm. The motor is mated to a 62 kWh battery, good for a range if 510 kilometers NEDC. Size: 4810/1880/1515, 2750.