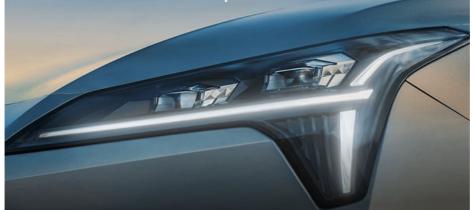

The Aion S Plus is a very slippery vehicle, with a drag coefficient of only 0.211Cd. It is pretty too, with a very clean design, almost without any unnecessary lines. The badging is modest, with a small Aion script in the middle and a GAC Aion badge on the left.

# Streaming arc headlamp Laser blade tail lamp

| manufacturer                 | AION                         |
|------------------------------|------------------------------|
| place of origin              | China                        |
| model                        | AION S PLUS                  |
| energy type                  | pure electric                |
| time to market               | 2023.04                      |
| CLTC Electric Range (km)     | 510-610                      |
| Fast charge time (hours)     | 0.7                          |
| Fast charge percentage       | 80                           |
| Maximum power (kW)           | 150                          |
| Motor (Ps)                   | 204                          |
| Length * Width * Height (mm) | 4810*1880*1515               |
| wheel base                   | 2750                         |
| body structure               | Four-door, five-seater sedan |
| Maximum speed (km/h)         | 160                          |