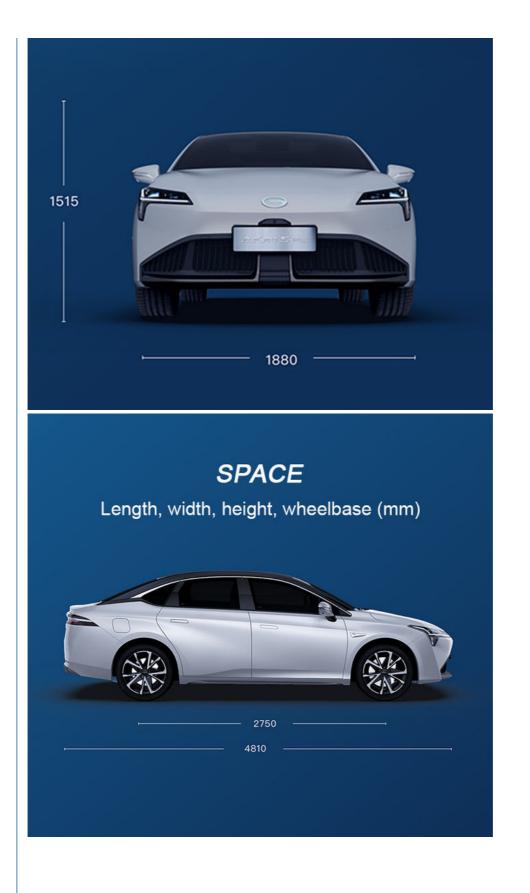

The Aion S Plus is powered by a single electric motor with 204 hp and 350 Nm, making it the most powerful Aion so far For comparison, the base Aion S has only 184 hp and 300 Nm. The motor is mated to a 62 kWh battery, good for a range if 510 kilometers NEDC. Size: 4810/1880/1515, 2750.

# Streaming arc headlamp Laser blade tail lamp

| manufacturer                 | AION                         |
|------------------------------|------------------------------|
| place of origin              | China                        |
| model                        | AION S PLUS                  |
| energy type                  | pure electric                |
| time to market               | 2023.04                      |
| CLTC Electric Range (km)     | 510-610                      |
| Fast charge time (hours)     | 0.7                          |
| Fast charge percentage       | 80                           |
| Maximum power (kW)           | 150                          |
| Motor (Ps)                   | 204                          |
| Length * Width * Height (mm) | 4810*1880*1515               |
| wheel base                   | 2750                         |
| body structure               | Four-door, five-seater sedan |
| Maximum speed (km/h)         | 160                          |