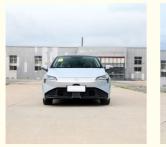

The Aion S Plus is a very slippery vehicle, with a drag coefficient of only 0.211Cd. It is pretty too, with a very clean design, almost without any unnecessary lines. The badging is modest, with a small Aion script in the middle and a GAC Aion badge on the left.