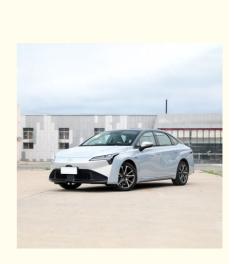

#### **Product Description**

Aion S Plus, electric car, 510-610KM range, complete configuration, cheap price. Suitable for online car hailing

This is the Aion S Plus, the new flagship electric sedan of China's Aion electric vehicle brand. Aion was established in 2017. The brand is owned by GAC Aion New Energy Automobile, itself a subsidiary of GAC Group.

The Aion S Plus is a very slippery vehicle, with a drag coefficient of only 0.211Cd. It is pretty too, with a very clean design, almost without any unnecessary lines. The badging is modest, with a small Aion script in the middle and a GAC Aion badge on the left.

The Aion S Plus is powered by a single electric motor with 204 hp and 350 Nm, making it the most powerful Aion so far For comparison, the base Aion S has only 184 hp and 300 Nm. The motor is mated to a 62 kWh battery, good for a range if 510 kilometers NEDC. Size: 4810/1880/1515, 2750.