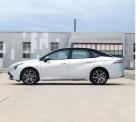

The Aion S Plus is powered by a single electric motor with 204 hp and 350 Nm, making it the most powerful Aion so far For comparison, the base Aion S has only 184 hp and 300 Nm. The motor is mated to a 62 kWh battery, good for a range if 510 kilometers NEDC. Size: 4810/1880/1515, 2750.