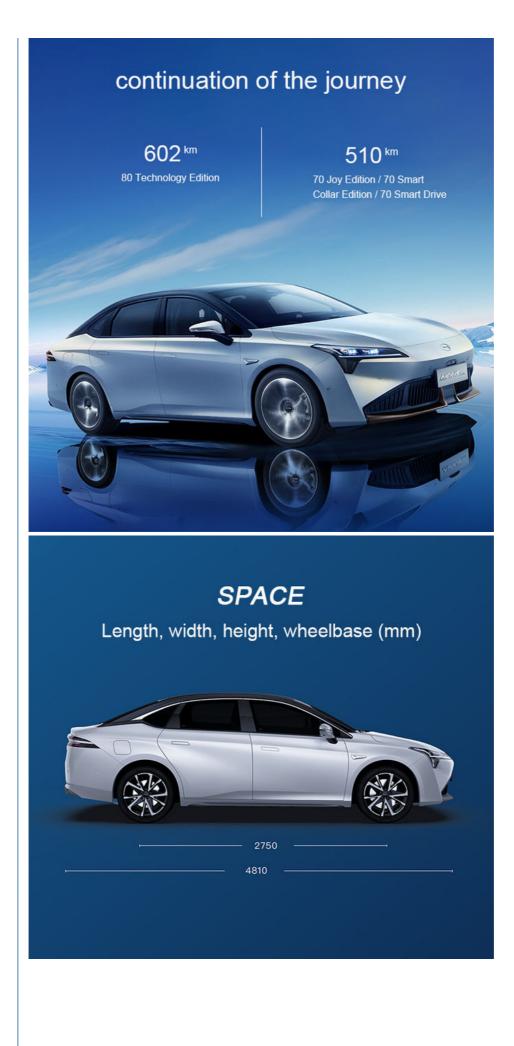

The Aion S Plus is powered by a single electric motor with 204 hp and 350 Nm, making it the most powerful Aion so far For comparison, the base Aion S has only 184 hp and 300 Nm. The motor is mated to a 62 kWh battery, good for a range if 510 kilometers NEDC. Size: 4810/1880/1515, 2750.

# Streaming arc headlamp Laser blade tail lamp

| manufacturer                 | AION                         |
|------------------------------|------------------------------|
| place of origin              | China                        |
| model                        | AION S PLUS                  |
| energy type                  | pure electric                |
| time to market               | 2023.04                      |
| CLTC Electric Range (km)     | 510-610                      |
| Fast charge time (hours)     | 0.7                          |
| Fast charge percentage       | 80                           |
| Maximum power (kW)           | 150                          |
| Motor (Ps)                   | 204                          |
| Length * Width * Height (mm) | 4810*1880*1515               |
| wheel base                   | 2750                         |
| body structure               | Four-door, five-seater sedan |
| Maximum speed (km/h)         | 160                          |