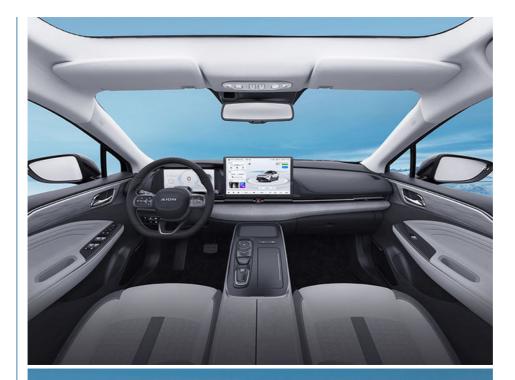

The Aion S Plus is equipped with the ADiGO 3.0 automatic driving assistance system, which features remote parking and a summon function. The S Plus is permanently connected to the internet via a 5G connection.

Dual sensorless start Automatic unlocking near door