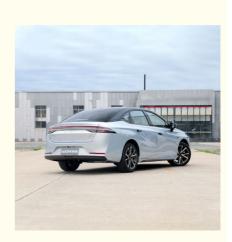

The Aion S Plus is a very slippery vehicle, with a drag coefficient of only 0.211Cd. It is pretty too, with a very clean design, almost without any unnecessary lines. The badging is modest, with a small Aion script in the middle and a GAC Aion badge on the left.