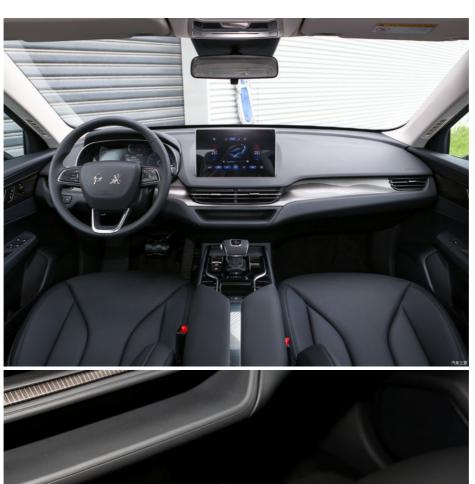

#### **Product Description**

Hongqi E-QM5, a high-end electric sedan from First Auto, has a range of 605KM and is suitable for online ride-hailing.

The car is developed together with China's ride-hailing giant DiDi Chuxing. Several brands have developed cars exclusively for ride-haling, including BYD and Hongqi's sister brand Bestune.