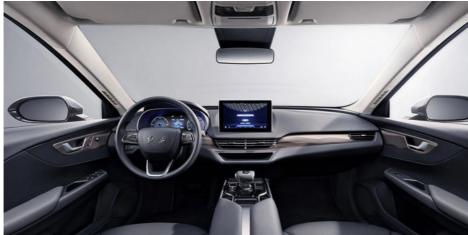

#### **Product Description**

Hongqi E-QM5, a high-end electric sedan from First Auto, has a range of 605KM and is suitable for online ride-hailing.

The car is developed together with China's ride-hailing giant DiDi Chuxing. Several brands have developed cars exclusively for ride-haling, including BYD and Hongqi's sister brand Bestune.

The size of the E-QM5 Plus is 5040/1910/1569mm with a 2990mm wheelbase, exactly the same size as the Hongqi E-QM5.

The Hongqi E-QM5 Plus is equipped with a permanent magnet synchronous motor with a maximum power of 140kW and a peak torque of 320Nm. It has an NEDC range of 605km, up from E-QM5's NEDC range of 431km. Its ternary lithium battery pack capacity is 82kWh.

#### Other attributes

| Place of Origin | Sichuan, China                    |  |
|-----------------|-----------------------------------|--|
| Product Name    | HongQi EQM5                       |  |
| Fuel            | Pure Electric                     |  |
| Energy type     | 100% Electric Car                 |  |
| Steering        | LHD                               |  |
| L*W*H(mm)       | 5040x1910x1569                    |  |
| WheelBase       | 2990                              |  |
| Range           | 431km-605km                       |  |
| Gearbox         | 1-speed Electric Car Single Speed |  |
| Color           | Customized                        |  |
| Max Speed       | 160km/h                           |  |