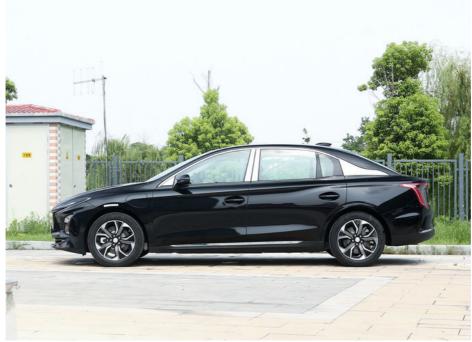

# Hongqi E-QM5 Luxury EV Sedan Midsize For Online Ride Hailing

## **Product Specification**

Manufacturer: Hongqi
Level: Midsize Car
Energy Type: Pure Electric
CLTC/NEDC Pure Electric 431KM-605KM

Cruising Range:

Body Structure:
 4-door, 5-seat Sedan

• Fast Charging Time (hours):0.5

#### Other attributes

| Place of Origin | Sichuan, China                    |  |
|-----------------|-----------------------------------|--|
| Product Name    | HongQi EQM5                       |  |
| Fuel            | Pure Electric                     |  |
| Energy type     | 100% Electric Car                 |  |
| Steering        | LHD                               |  |
| L*W*H(mm)       | 5040x1910x1569                    |  |
| WheelBase       | 2990                              |  |
| Range           | 431km-605km                       |  |
| Gearbox         | 1-speed Electric Car Single Speed |  |
| Color           | Customized                        |  |
| Max Speed       | 160km/h                           |  |