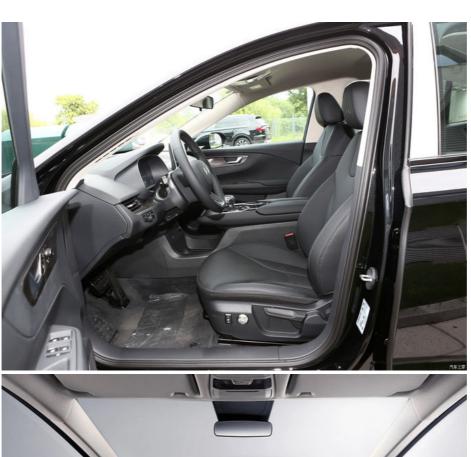

#### **Product Description**

Hongqi E-QM5, a high-end electric sedan from First Auto, has a range of 605KM and is suitable for online ride-hailing.

The car is developed together with China's ride-hailing giant DiDi Chuxing. Several brands have developed cars exclusively for ride-haling, including BYD and Hongqi's sister brand Bestune.

The size of the E-QM5 Plus is 5040/1910/1569mm with a 2990mm wheelbase, exactly the same size as the Hongqi E-QM5.

The Hongqi E-QM5 Plus is equipped with a permanent magnet synchronous motor with a maximum power of 140kW and a peak torque of 320Nm. It has an NEDC range of 605km, up from E-QM5's NEDC range of 431km. Its ternary lithium battery pack capacity is 82kWh.

#### Other attributes

| Place of Origin | Sichuan, China                    |  |
|-----------------|-----------------------------------|--|
| Product Name    | HongQi EQM5                       |  |
| Fuel            | Pure Electric                     |  |
| Energy type     | 100% Electric Car                 |  |
| Steering        | LHD                               |  |
| L*W*H(mm)       | 5040x1910x1569                    |  |
| WheelBase       | 2990                              |  |
| Range           | 431km-605km                       |  |
| Gearbox         | 1-speed Electric Car Single Speed |  |
| Color           | Customized                        |  |
| Max Speed       | 160km/h                           |  |