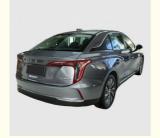

# Hongqi E-QM5 Luxury EV Sedan Midsize For Online Ride Hailing

#### **Product Description**

Hongqi E-QM5, a high-end electric sedan from First Auto, has a range of 605KM and is suitable for online ride-hailing.

The car is developed together with China's ride-hailing giant DiDi Chuxing. Several brands have developed cars exclusively for ride-haling, including BYD and Hongqi's sister brand Bestune.