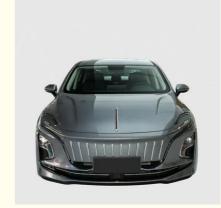

# Hongqi E-QM5 Luxury EV Sedan Midsize For Online Ride Hailing

#### **Product Description**

Hongqi E-QM5, a high-end electric sedan from First Auto, has a range of 605KM and is suitable for online ride-hailing.

The car is developed together with China's ride-hailing giant DiDi Chuxing. Several brands have developed cars exclusively for ride-haling, including BYD and Hongqi's sister brand Bestune.