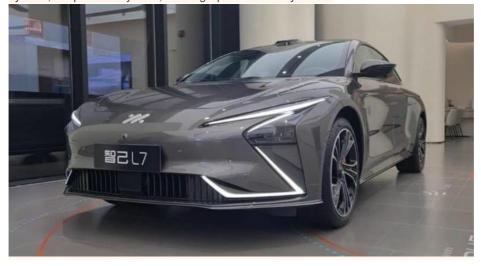

### **Product Specification**

Energy Type: All-electricCLTC/NEDC Pure Electric 675km

Cruising Range:

Body Structure: Sedan (automobile Body Type)Battery Type: Ternary Lithium Battery

 Electricity Consumption Per 13.4kwh/100km 100 Kilometers (kwh/100km):

Coming to the side, the car looks light and dynamic with its gently sculpted sides. For reference, the IM L7 has a dimension of 5098/1485/1960mm with a 3100mm wheelbase and a drag coefficient of 0.21cd.

#### Other attributes

| Place of Origin | Sichuan, China |
|-----------------|----------------|
| Product name    | Electric Car   |

| Color       | White         |
|-------------|---------------|
| Fuel        | Pure Electric |
| Max Speed   | 200 Km/h      |
| Seats       | 5 Seats       |
| WHEELBASE   | 3100mm        |
| Curb weight | 2290kg        |
| Year        | 2022.04       |
| Level       | Large Car     |