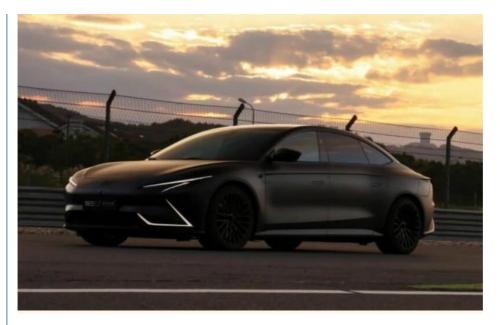

#### **Product Description**

IM I7 It's called the Tesla Killer .China's mid-to-high-end family sedan.Snake Performance Electric Sedan

On October 18, IM Motors officially announced its L7 Snake Performance full-electric sedan which is expected to launch later this year. The L7 Snake Performance is based on the current L7 on the Chinese market.

The L7 Snake Performance adopts a matte gray body color. It retains the ( $\Sigma$ ) Epsilon-shaped daytime running lights, giving a distinctive light signature.

According to IM Motors, the L7 Snake Performance is equipped with IM Motors' high-performance braking system, suspension system, and high-power drive systems.

Coming to the side, the car looks light and dynamic with its gently sculpted sides. For reference, the IM L7 has a dimension of 5098/1485/1960mm with a 3100mm wheelbase and a drag coefficient of 0.21cd.