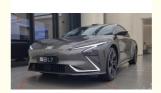

The L7 Snake Performance adopts a matte gray body color. It retains the ( $\Sigma$ ) Epsilon-shaped daytime running lights, giving a distinctive light signature.

According to IM Motors, the L7 Snake Performance is equipped with IM Motors' high-performance braking system, suspension system, and high-power drive systems.

Coming to the side, the car looks light and dynamic with its gently sculpted sides. For reference, the IM L7 has a dimension of 5098/1485/1960mm with a 3100mm wheelbase and a drag coefficient of 0.21cd.