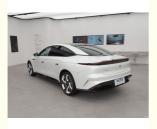

# IM L7 EV 2023 Elite Chinese Electric Sedan Cruising Range 675km

### **Product Specification**

Energy Type: All-electricCLTC/NEDC Pure Electric 675km

Cruising Range:

Body Structure: Sedan (automobile Body Type)Battery Type: Ternary Lithium Battery

 Electricity Consumption Per 13.4kwh/100km 100 Kilometers (kwh/100km):

Coming to the side, the car looks light and dynamic with its gently sculpted sides. For reference, the IM L7 has a dimension of 5098/1485/1960mm with a 3100mm wheelbase and a drag coefficient of 0.21cd.