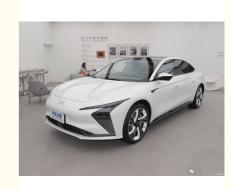

# IM L7 EV 2023 Elite Chinese Electric Sedan Cruising Range 675km

### **Product Specification**

Energy Type: All-electricCLTC/NEDC Pure Electric 675km

Cruising Range:

Body Structure: Sedan (automobile Body Type)Battery Type: Ternary Lithium Battery

 Electricity Consumption Per 13.4kwh/100km 100 Kilometers (kwh/100km):

Coming to the side, the car looks light and dynamic with its gently sculpted sides. For reference, the IM L7 has a dimension of 5098/1485/1960mm with a 3100mm wheelbase and a drag coefficient of 0.21cd.