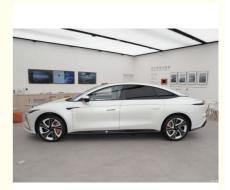

# IM L7 EV 2023 Elite Chinese Electric Sedan Cruising Range 675km

### **Product Specification**

Energy Type: All-electricCLTC/NEDC Pure Electric 675km

Cruising Range:

Body Structure: Sedan (automobile Body Type)Battery Type: Ternary Lithium Battery

 Electricity Consumption Per 13.4kwh/100km 100 Kilometers (kwh/100km):

Coming to the side, the car looks light and dynamic with its gently sculpted sides. For reference, the IM L7 has a dimension of 5098/1485/1960mm with a 3100mm wheelbase and a drag coefficient of 0.21cd.