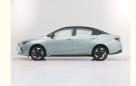

Positioned as a sedan, Geometry G6 measures 4752/1804/1503mm, with a 2700mm wheelbase. The car runs on 17-inch wheels and comes standard with hidden door handles. In addition, the design of the rear remains unchanged.