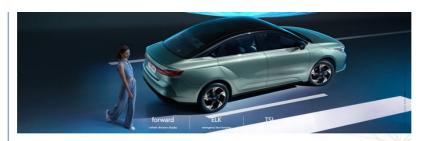

Positioned as a sedan, Geometry G6 measures 4752/1804/1503mm, with a 2700mm wheelbase. The car runs on 17-inch wheels and comes standard with hidden door handles. In addition, the design of the rear remains unchanged.