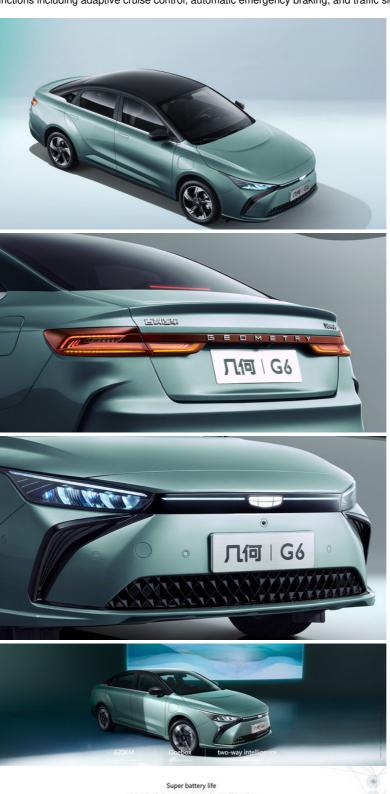

Positioned as a sedan, Geometry G6 measures 4752/1804/1503mm, with a 2700mm wheelbase. The car runs on 17-inch wheels and comes standard with hidden door handles. In addition, the design of the rear remains unchanged.

Power comes from a permanent magnet synchronous motor that outputs either 150 kW and 310 Nm or 100 kW and 180 Nm. The 0-100 km/h acceleration time is 6.9 seconds. In addition, its battery pack adopts the CTP (cell-to-pack) technology with a cylindrical architecture, giving the car two cruising range options of 500 km and 410 km. Geely claims that charging from 30% to 80% takes only 20 minutes and that charging for 8 minutes can achieve a 100 km battery life.

Furthermore, in terms of safety, the 2024 Geometry G6 is equipped with 13 advanced driving assistance functions including adaptive cruise control, automatic emergency braking, and traffic sign recognition.