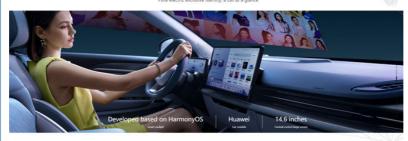

Inside, the interior largely remains unchanged with a 10.2-inch instrument panel, a 14.6-inch central control screen, and a flat-bottom three-spoke steering wheel. A new dark green interior color is added.