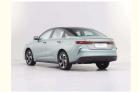

Positioned as a sedan, Geometry G6 measures 4752/1804/1503mm, with a 2700mm wheelbase. The car runs on 17-inch wheels and comes standard with hidden door handles. In addition, the design of the rear remains unchanged.