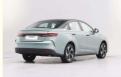

Positioned as a sedan, Geometry G6 measures 4752/1804/1503mm, with a 2700mm wheelbase. The car runs on 17-inch wheels and comes standard with hidden door handles. In addition, the design of the rear remains unchanged.