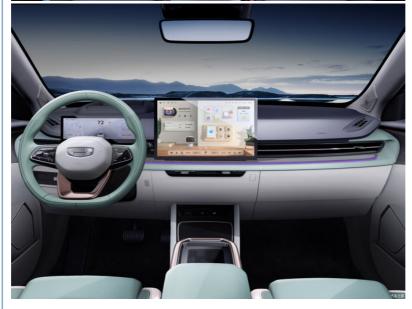

Inside, the interior largely remains unchanged with a 10.2-inch instrument panel, a 14.6-inch central control screen, and a flat-bottom three-spoke steering wheel. A new dark green interior color is added.