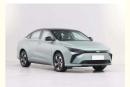

Positioned as a sedan, Geometry G6 measures 4752/1804/1503mm, with a 2700mm wheelbase. The car runs on 17-inch wheels and comes standard with hidden door handles. In addition, the design of the rear remains unchanged.