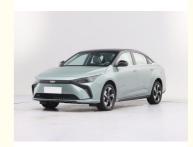

## **Product Description**

 $Gelly\ Geometry\ G6, a\ cheaper\ Geely\ electric\ sedan,\ has\ a\ range\ of\ 410KM-500KM.\ High\ cost\ performance,\ suitable\ for\ UBER$ 

This is the 2024 Geometry G6 pure electric sedan. As a facelift model, the new car has undergone minor design changes.

Positioned as a sedan, Geometry G6 measures 4752/1804/1503mm, with a 2700mm wheelbase. The car runs on 17-inch wheels and comes standard with hidden door handles. In addition, the design of the rear remains unchanged.