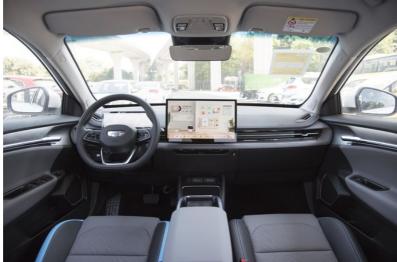

Inside, the interior largely remains unchanged with a 10.2-inch instrument panel, a 14.6-inch central control screen, and a flat-bottom three-spoke steering wheel. A new dark green interior color is added.