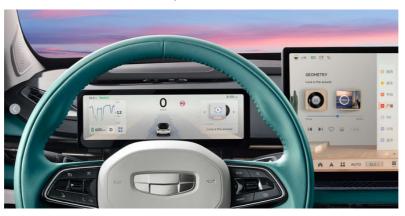

Inside, the interior largely remains unchanged with a 10.2-inch instrument panel, a 14.6-inch central control screen, and a flat-bottom three-spoke steering wheel. A new dark green interior color is added.