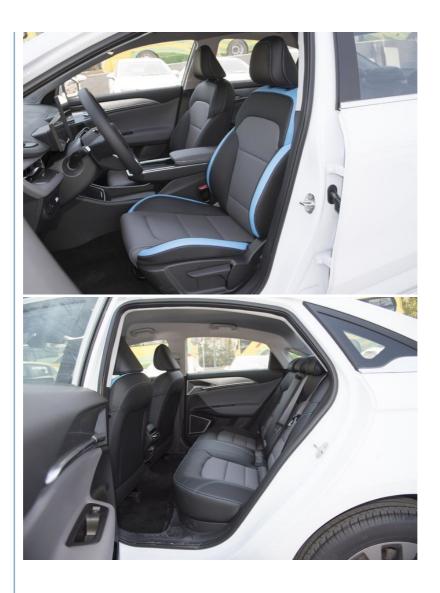

Positioned as a sedan, Geometry G6 measures 4752/1804/1503mm, with a 2700mm wheelbase. The car runs on 17-inch wheels and comes standard with hidden door handles. In addition, the design of the rear remains unchanged.