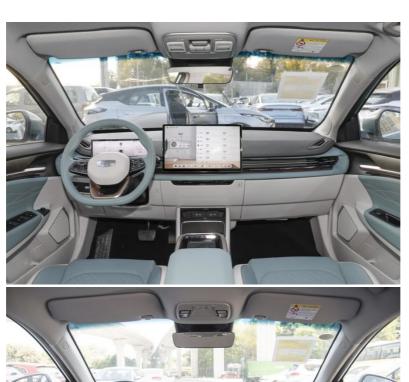

Inside, the interior largely remains unchanged with a 10.2-inch instrument panel, a 14.6-inch central control screen, and a flat-bottom three-spoke steering wheel. A new dark green interior color is added.

Furthermore, in terms of safety, the 2024 Geometry G6 is equipped with 13 advanced driving assistance functions including adaptive cruise control, automatic emergency braking, and traffic sign recognition.