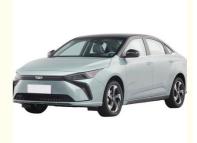

## **Product Description**

 $Gelly\ Geometry\ G6, a\ cheaper\ Geely\ electric\ sedan,\ has\ a\ range\ of\ 410KM-500KM.\ High\ cost\ performance,\ suitable\ for\ UBER$ 

This is the 2024 Geometry G6 pure electric sedan. As a facelift model, the new car has undergone minor design changes.

Positioned as a sedan, Geometry G6 measures 4752/1804/1503mm, with a 2700mm wheelbase. The car runs on 17-inch wheels and comes standard with hidden door handles. In addition, the design of the rear remains unchanged.