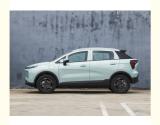

The new EV is targeted at younger customers searching for affordable entry-level models. For looks, the Geometry E sports a simple sharp line design, and a two-tone color theme with a black roofline. The car also adopts a light bar above the grille position, and the split headlight that is popular among Chinese automakers. Users can choose from four color options including mint, green, blue lotus, and jasmine.

At the rear, the automaker uses an L-shaped taillight group which gives way to the trapezoid-shaped license plate area. The new EV has a 2,485mm wheelbase and measures 4004/1765/1550mm in length, width, and height respectively. Like most EVs, the Geometry uses a closed grille design. Additionally, the headlights are sorrounded by a green frame.