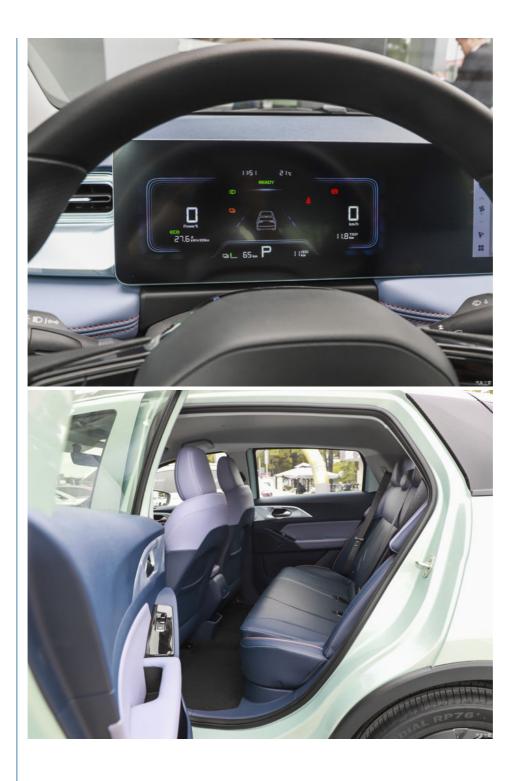

|                          | Product core parameters: | Geely Geometry E        |                                           |
|--------------------------|--------------------------|-------------------------|-------------------------------------------|
| Vehicle Type:            | SUV                      | Model class:            | Small suv                                 |
| Steering:                | left hand drive          | Fuel type:              | Pure electric                             |
| Motor type:              | Single Motor             | Transmission:           | 1-speed direct drive                      |
| Motor layout:            | Front Motor              | Battery Type:           | Lithium iron phosphate                    |
| Motor Power(kW):         | 60kW                     | Battery range(km):      | 320km/401km                               |
| Motor Torque(N.m):       | 130N.m                   | Battery<br>Energy(kWh): | 33.5kWh/39.4kWh                           |
| Motor<br>Horsepower(Ps): | 82Ps                     | Fast Charge<br>Time(h): | 0.5h                                      |
| Dimension(mm):           | 4006mm*1765mm*1550<br>mm | Slow Charge<br>Time(h): | 5.5h-6.5h                                 |
| Body Structure:          | 5-door 5-seat SUV        | Front Suspension:       | Macpherson                                |
| Maximum speed(km/h):     | 102km/h                  | Rear Suspension:        | Torsion beam non - independent suspension |
| Wheelbase(mm):           | 2485mm                   | Steering System:        | Electric                                  |
| Trunk volume (L)         | 295L                     | Front brake type:       | Ventilated disc                           |
| Curb Weight(kg):         | 1290kg/1348kg            | Rear brake type:        | Disc                                      |
| Drive type:              | Front-engine Front-drive | Parking Brake:          | Manual/Electric                           |
| AWD mode:                | -                        | Tire size:              | 205/60 R16                                |

#### **Product details**

| Product name            | Geely Geometry E Electric Car             |  |
|-------------------------|-------------------------------------------|--|
| Energy type             | Pure 100% Electric Vehicle                |  |
| Cruising range(km)      | 401 km                                    |  |
| Driver assistance class | L2                                        |  |
| Charging time           | Fast charge 0.5 hours slow charge 6 hours |  |