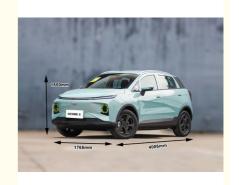

At the rear, the automaker uses an L-shaped taillight group which gives way to the trapezoid-shaped license plate area. The new EV has a 2,485mm wheelbase and measures 4004/1765/1550mm in length, width, and height respectively. Like most EVs, the Geometry uses a closed grille design. Additionally, the headlights are sorrounded by a green frame.

|                          | Product core parameters: | Geely Geometry E        |                                           |
|--------------------------|--------------------------|-------------------------|-------------------------------------------|
| Vehicle Type:            | SUV                      | Model class:            | Small suv                                 |
| Steering:                | left hand drive          | Fuel type:              | Pure electric                             |
| Motor type:              | Single Motor             | Transmission:           | 1-speed direct drive                      |
| Motor layout:            | Front Motor              | Battery Type:           | Lithium iron phosphate                    |
| Motor Power(kW):         | 60kW                     | Battery range(km):      | 320km/401km                               |
| Motor Torque(N.m):       | 130N.m                   | Battery<br>Energy(kWh): | 33.5kWh/39.4kWh                           |
| Motor<br>Horsepower(Ps): | 82Ps                     | Fast Charge<br>Time(h): | 0.5h                                      |
| Dimension(mm):           | 4006mm*1765mm*1550<br>mm | Slow Charge<br>Time(h): | 5.5h-6.5h                                 |
| Body Structure:          | 5-door 5-seat SUV        | Front Suspension:       | Macpherson                                |
| Maximum speed(km/h):     | 102km/h                  | Rear Suspension:        | Torsion beam non - independent suspension |
| Wheelbase(mm):           | 2485mm                   | Steering System:        | Electric                                  |
| Trunk volume (L)         | 295L                     | Front brake type:       | Ventilated disc                           |
| Curb Weight(kg):         | 1290kg/1348kg            | Rear brake type:        | Disc                                      |
| Drive type:              | Front-engine Front-drive | Parking Brake:          | Manual/Electric                           |
| AWD mode:                | -                        | Tire size:              | 205/60 R16                                |