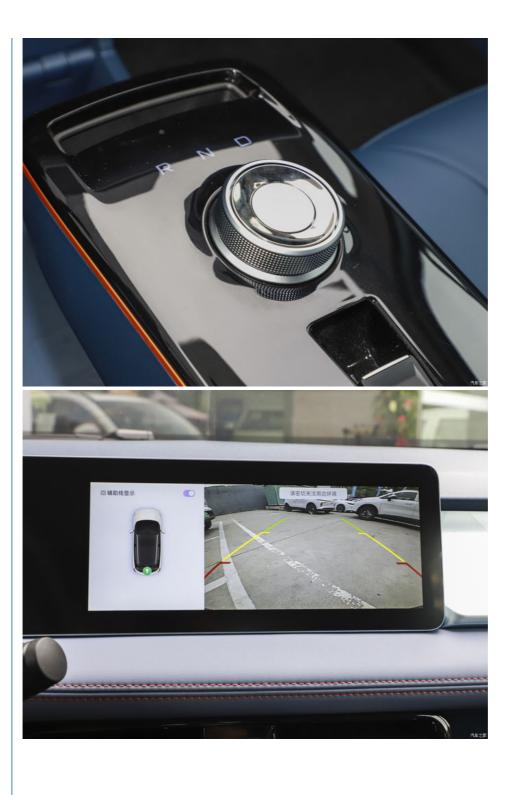

|                          | Product core parameters: | Geely Geometry E        |                                           |
|--------------------------|--------------------------|-------------------------|-------------------------------------------|
| Vehicle Type:            | SUV                      | Model class:            | Small suv                                 |
| Steering:                | left hand drive          | Fuel type:              | Pure electric                             |
| Motor type:              | Single Motor             | Transmission:           | 1-speed direct drive                      |
| Motor layout:            | Front Motor              | Battery Type:           | Lithium iron phosphate                    |
| Motor Power(kW):         | 60kW                     | Battery range(km):      | 320km/401km                               |
| Motor Torque(N.m):       | 130N.m                   | Battery<br>Energy(kWh): | 33.5kWh/39.4kWh                           |
| Motor<br>Horsepower(Ps): | 82Ps                     | Fast Charge<br>Time(h): | 0.5h                                      |
| Dimension(mm):           | 4006mm*1765mm*1550<br>mm | Slow Charge<br>Time(h): | 5.5h-6.5h                                 |
| Body Structure:          | 5-door 5-seat SUV        | Front Suspension:       | Macpherson                                |
| Maximum speed(km/h):     | 102km/h                  | Rear Suspension:        | Torsion beam non - independent suspension |
| Wheelbase(mm):           | 2485mm                   | Steering System:        | Electric                                  |
| Trunk volume (L)         | 295L                     | Front brake type:       | Ventilated disc                           |
| Curb Weight(kg):         | 1290kg/1348kg            | Rear brake type:        | Disc                                      |
| Drive type:              | Front-engine Front-drive | Parking Brake:          | Manual/Electric                           |
| AWD mode:                | -                        | Tire size:              | 205/60 R16                                |

#### **Product details**

| Product name            | Geely Geometry E Electric Car             |  |
|-------------------------|-------------------------------------------|--|
| Energy type             | Pure 100% Electric Vehicle                |  |
| Cruising range(km)      | 401 km                                    |  |
| Driver assistance class | L2                                        |  |
| Charging time           | Fast charge 0.5 hours slow charge 6 hours |  |