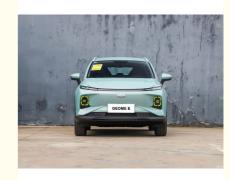

The new EV is targeted at younger customers searching for affordable entry-level models. For looks, the Geometry E sports a simple sharp line design, and a two-tone color theme with a black roofline. The car also adopts a light bar above the grille position, and the split headlight that is popular among Chinese automakers. Users can choose from four color options including mint, green, blue lotus, and jasmine.

At the rear, the automaker uses an L-shaped taillight group which gives way to the trapezoid-shaped license plate area. The new EV has a 2,485mm wheelbase and measures 4004/1765/1550mm in length, width, and height respectively. Like most EVs, the Geometry uses a closed grille design. Additionally, the headlights are sorrounded by a green frame.