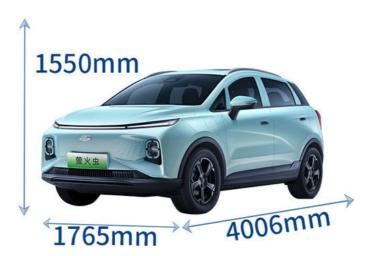

At the rear, the automaker uses an L-shaped taillight group which gives way to the trapezoid-shaped license plate area. The new EV has a 2,485mm wheelbase and measures 4004/1765/1550mm in length, width, and height respectively. Like most EVs, the Geometry uses a closed grille design. Additionally, the headlights are sorrounded by a green frame.

|                          | Product core parameters: | Geely Geometry E        |                                           |
|--------------------------|--------------------------|-------------------------|-------------------------------------------|
| Vehicle Type:            | SUV                      | Model class:            | Small suv                                 |
| Steering:                | left hand drive          | Fuel type:              | Pure electric                             |
| Motor type:              | Single Motor             | Transmission:           | 1-speed direct drive                      |
| Motor layout:            | Front Motor              | Battery Type:           | Lithium iron phosphate                    |
| Motor Power(kW):         | 60kW                     | Battery range(km):      | 320km/401km                               |
| Motor Torque(N.m):       | 130N.m                   | Battery<br>Energy(kWh): | 33.5kWh/39.4kWh                           |
| Motor<br>Horsepower(Ps): | 82Ps                     | Fast Charge<br>Time(h): | 0.5h                                      |
| Dimension(mm):           | 4006mm*1765mm*1550<br>mm | Slow Charge<br>Time(h): | 5.5h-6.5h                                 |
| Body Structure:          | 5-door 5-seat SUV        | Front Suspension:       | Macpherson                                |
| Maximum speed(km/h):     | 102km/h                  | Rear Suspension:        | Torsion beam non - independent suspension |
| Wheelbase(mm):           | 2485mm                   | Steering System:        | Electric                                  |
| Trunk volume (L)         | 295L                     | Front brake type:       | Ventilated disc                           |
| Curb Weight(kg):         | 1290kg/1348kg            | Rear brake type:        | Disc                                      |
| Drive type:              | Front-engine Front-drive | Parking Brake:          | Manual/Electric                           |
| AWD mode:                | -                        | Tire size:              | 205/60 R16                                |

| Battery type                        | Ternary lithium battery |  |
|-------------------------------------|-------------------------|--|
| Length/width/height                 | 4006x1765x1550 mm       |  |
| Body structure                      | 5-door, 5-seat suv      |  |
| Max Speed:Km/h                      | 102 Km/h                |  |
| 100km power consumption (kWh/100km) | 11.5kWh                 |  |
| Steering                            | Left hand driving       |  |
| Wheelbase                           | 2485 mm                 |  |
| Curb Weight                         | 1325 kgs                |  |
| Motor drive mode                    | Front                   |  |
| Time to market                      | Aug.2023                |  |