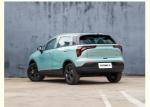

At the rear, the automaker uses an L-shaped taillight group which gives way to the trapezoid-shaped license plate area. The new EV has a 2,485mm wheelbase and measures 4004/1765/1550mm in length, width, and height respectively. Like most EVs, the Geometry uses a closed grille design. Additionally, the headlights are sorrounded by a green frame.