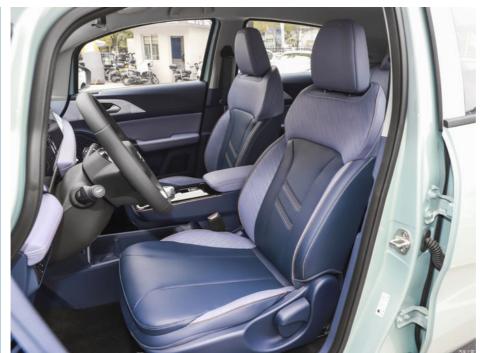

The new EV is targeted at younger customers searching for affordable entry-level models. For looks, the Geometry E sports a simple sharp line design, and a two-tone color theme with a black roofline. The car also adopts a light bar above the grille position, and the split headlight that is popular among Chinese automakers. Users can choose from four color options including mint, green, blue lotus, and jasmine.