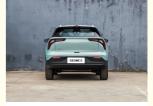

At the rear, the automaker uses an L-shaped taillight group which gives way to the trapezoid-shaped license plate area. The new EV has a 2,485mm wheelbase and measures 4004/1765/1550mm in length, width, and height respectively. Like most EVs, the Geometry uses a closed grille design. Additionally, the headlights are sorrounded by a green frame.