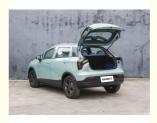

At the rear, the automaker uses an L-shaped taillight group which gives way to the trapezoid-shaped license plate area. The new EV has a 2,485mm wheelbase and measures 4004/1765/1550mm in length, width, and height respectively. Like most EVs, the Geometry uses a closed grille design. Additionally, the headlights are sorrounded by a green frame.