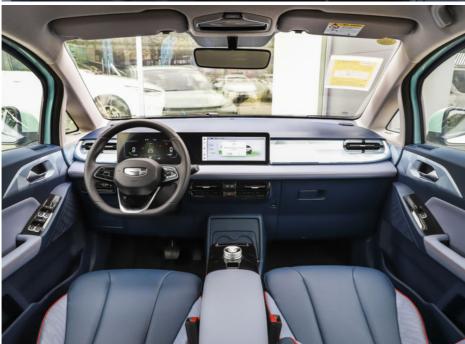

The new EV is targeted at younger customers searching for affordable entry-level models. For looks, the Geometry E sports a simple sharp line design, and a two-tone color theme with a black roofline. The car also adopts a light bar above the grille position, and the split headlight that is popular among Chinese automakers. Users can choose from four color options including mint, green, blue lotus, and jasmine.

At the rear, the automaker uses an L-shaped taillight group which gives way to the trapezoid-shaped license plate area. The new EV has a 2,485mm wheelbase and measures 4004/1765/1550mm in length, width, and height respectively. Like most EVs, the Geometry uses a closed grille design. Additionally, the headlights are sorrounded by a green frame.