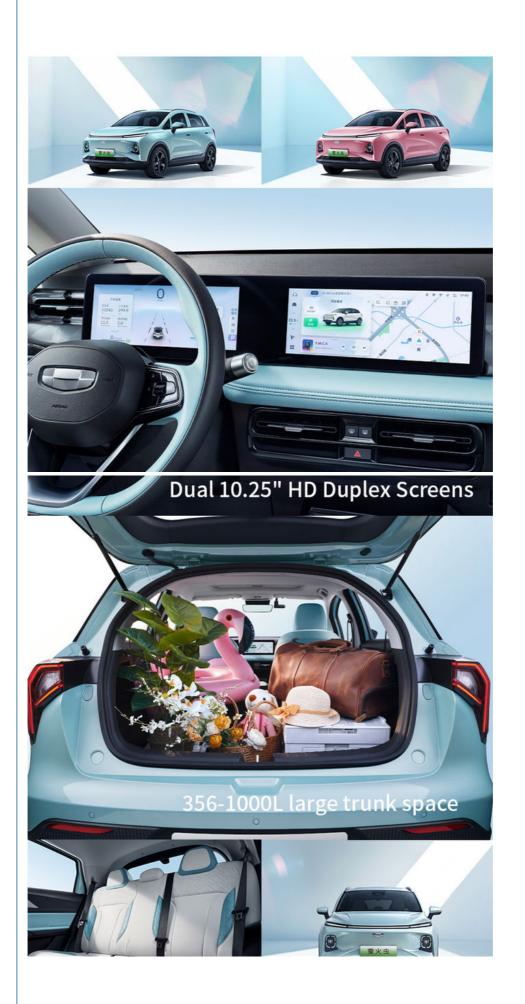

The new EV is targeted at younger customers searching for affordable entry-level models. For looks, the Geometry E sports a simple sharp line design, and a two-tone color theme with a black roofline. The car also adopts a light bar above the grille position, and the split headlight that is popular among Chinese automakers. Users can choose from four color options including mint, green, blue lotus, and jasmine.

|                          | Product core parameters: | Geely Geometry E        |                                           |
|--------------------------|--------------------------|-------------------------|-------------------------------------------|
| Vehicle Type:            | SUV                      | Model class:            | Small suv                                 |
| Steering:                | left hand drive          | Fuel type:              | Pure electric                             |
| Motor type:              | Single Motor             | Transmission:           | 1-speed direct drive                      |
| Motor layout:            | Front Motor              | Battery Type:           | Lithium iron phosphate                    |
| Motor Power(kW):         | 60kW                     | Battery range(km):      | 320km/401km                               |
| Motor Torque(N.m):       | 130N.m                   | Battery<br>Energy(kWh): | 33.5kWh/39.4kWh                           |
| Motor<br>Horsepower(Ps): | 82Ps                     | Fast Charge<br>Time(h): | 0.5h                                      |
| Dimension(mm):           | 4006mm*1765mm*1550<br>mm | Slow Charge<br>Time(h): | 5.5h-6.5h                                 |
| Body Structure:          | 5-door 5-seat SUV        | Front Suspension:       | Macpherson                                |
| Maximum speed(km/h):     | 102km/h                  | Rear Suspension:        | Torsion beam non - independent suspension |
| Wheelbase(mm):           | 2485mm                   | Steering System:        | Electric                                  |
| Trunk volume (L)         | 295L                     | Front brake type:       | Ventilated disc                           |
| Curb Weight(kg):         | 1290kg/1348kg            | Rear brake type:        | Disc                                      |
| Drive type:              | Front-engine Front-drive | Parking Brake:          | Manual/Electric                           |
| AWD mode:                | -                        | Tire size:              | 205/60 R16                                |

#### **Product details**

| Product name            | Geely Geometry E Electric Car             |  |
|-------------------------|-------------------------------------------|--|
| Energy type             | Pure 100% Electric Vehicle                |  |
| Cruising range(km)      | 401 km                                    |  |
| Driver assistance class | L2                                        |  |
| Charging time           | Fast charge 0.5 hours slow charge 6 hours |  |