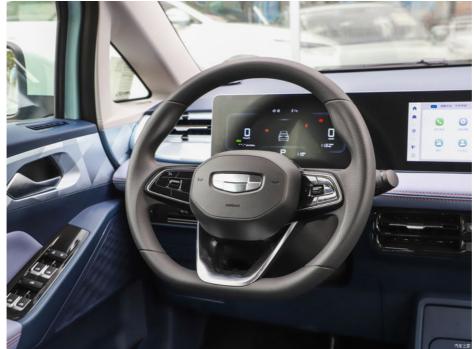

The new EV is targeted at younger customers searching for affordable entry-level models. For looks, the Geometry E sports a simple sharp line design, and a two-tone color theme with a black roofline. The car also adopts a light bar above the grille position, and the split headlight that is popular among Chinese automakers. Users can choose from four color options including mint, green, blue lotus, and jasmine.

At the rear, the automaker uses an L-shaped taillight group which gives way to the trapezoid-shaped license plate area. The new EV has a 2,485mm wheelbase and measures 4004/1765/1550mm in length, width, and height respectively. Like most EVs, the Geometry uses a closed grille design. Additionally, the headlights are sorrounded by a green frame.