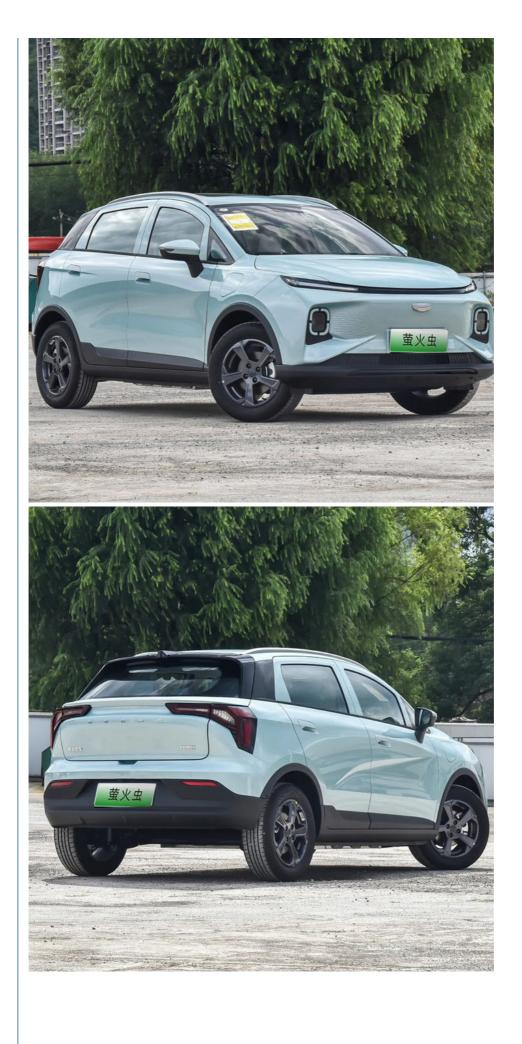

The new EV is targeted at younger customers searching for affordable entry-level models. For looks, the Geometry E sports a simple sharp line design, and a two-tone color theme with a black roofline. The car also adopts a light bar above the grille position, and the split headlight that is popular among Chinese automakers. Users can choose from four color options including mint, green, blue lotus, and jasmine.

At the rear, the automaker uses an L-shaped taillight group which gives way to the trapezoid-shaped license plate area. The new EV has a 2,485mm wheelbase and measures 4004/1765/1550mm in length, width, and height respectively. Like most EVs, the Geometry uses a closed grille design. Additionally, the headlights are sorrounded by a green frame.