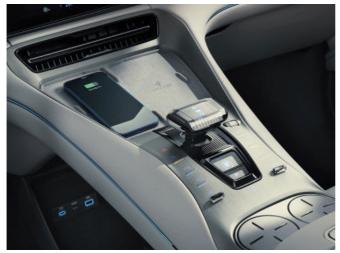

Inside, the interior has a 15.6-inch touch screen, a double-spoke flat-bottom multifunctional steering wheel, and a floating full LCD instrument panel.

Additionally, the sound system comes from Dynaudio speakers. Built upon the modified BYD e-platform 3.0, all iterations of the Denza N7 incorporate a consistent 91.3kWh LFP Blade battery pack. Denza asserts that RWD models achieve a commendable range of up to 702 kilometers, while AWD models naturally offer a slightly shorter range of 630 kilometers.