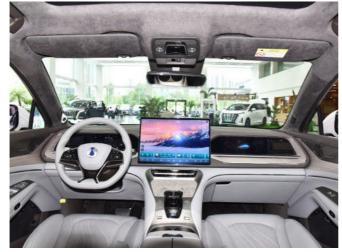

Inside, the interior has a 15.6-inch touch screen, a double-spoke flat-bottom multifunctional steering wheel, and a floating full LCD instrument panel.

Additionally, the sound system comes from Dynaudio speakers. Built upon the modified BYD e-platform 3.0, all iterations of the Denza N7 incorporate a consistent 91.3kWh LFP Blade battery pack. Denza asserts that RWD models achieve a commendable range of up to 702 kilometers, while AWD models naturally offer a slightly shorter range of 630 kilometers.