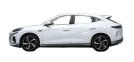

#### **Product Description**

DENZA N7 Cost-effective and inexpensive family SUV with Mercedes pedigree in China, with a good battery quality

As a medium-to-large SUV, the Denza N8 measures 4949/1950/1725mm, and the wheelbase is 2830mm. From the side, the roof is slightly curved, and the blackened pillars create a suspended effect. The door handle adopts a conventional design, instead of the popular pop-out design.