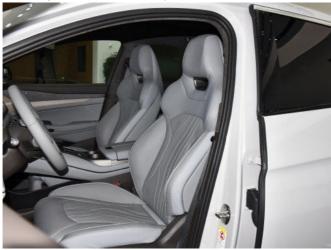

Inside, the interior has a 15.6-inch touch screen, a double-spoke flat-bottom multifunctional steering wheel, and a floating full LCD instrument panel.

Additionally, the sound system comes from Dynaudio speakers. Built upon the modified BYD e-platform 3.0, all iterations of the Denza N7 incorporate a consistent 91.3kWh LFP Blade battery pack. Denza asserts that RWD models achieve a commendable range of up to 702 kilometers, while AWD models naturally offer a slightly shorter range of 630 kilometers.