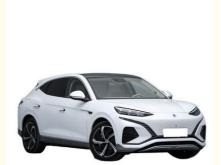

#### **Product Description**

DENZA N7 Cost-effective and inexpensive family SUV with Mercedes pedigree in China, with a good battery quality

As a medium-to-large SUV, the Denza N8 measures 4949/1950/1725mm, and the wheelbase is 2830mm. From the side, the roof is slightly curved, and the blackened pillars create a suspended effect. The door handle adopts a conventional design, instead of the popular pop-out design.