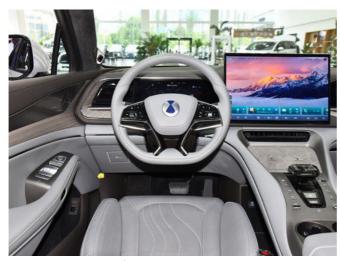

Inside, the interior has a 15.6-inch touch screen, a double-spoke flat-bottom multifunctional steering wheel, and a floating full LCD instrument panel.

Additionally, the sound system comes from Dynaudio speakers. Built upon the modified BYD e-platform 3.0, all iterations of the Denza N7 incorporate a consistent 91.3kWh LFP Blade battery pack. Denza asserts that RWD models achieve a commendable range of up to 702 kilometers, while AWD models naturally offer a slightly shorter range of 630 kilometers.