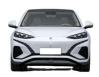

#### **Product Description**

DENZA N7 Cost-effective and inexpensive family SUV with Mercedes pedigree in China, with a good battery quality

As a medium-to-large SUV, the Denza N8 measures 4949/1950/1725mm, and the wheelbase is 2830mm. From the side, the roof is slightly curved, and the blackened pillars create a suspended effect. The door handle adopts a conventional design, instead of the popular pop-out design.