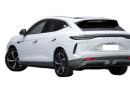

#### **Product Description**

DENZA N7 Cost-effective and inexpensive family SUV with Mercedes pedigree in China, with a good battery quality

As a medium-to-large SUV, the Denza N8 measures 4949/1950/1725mm, and the wheelbase is 2830mm. From the side, the roof is slightly curved, and the blackened pillars create a suspended effect. The door handle adopts a conventional design, instead of the popular pop-out design.