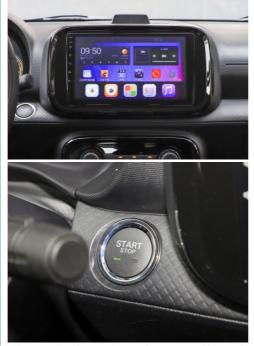

## for more products please visit us on chinese-evcars.com

The interior also adopts the same design as the normal version of the model, embedded center control screen + double-spoke steering wheel are not absent, at the same time, the new car in the seats, air conditioning vents and other details into a number of bright colors, can play a very good role in the embellishment. In addition, the new car will be equipped with a one-piece seat, at the same time, the door panel will also be integrated storage box, to enhance the practical attributes of the vehicle.

In terms of equipment, this car gives you two airbags, primary and secondary, tire pressure display, rear parking radar, manual air conditioning, monochrome display, keyless start, etc., so it can be said that at this price point, there is basically not much too much equipment.