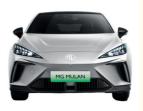

# MG4 MULAN EV 5 Door 5 Seat Hatchback Crossover Cruising Range 415KM-520KM

### **Product Description**

MG4 MU LAN EV, electric car, cruising range 415KM-520KM. Cheap price, best selling in Europe

The size of the car is 4278/1836/1516mm, with a 2705mm wheelbase. Its curb weight is 1665kg.