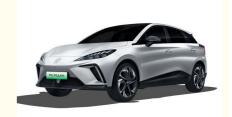

# MG4 MULAN EV 5 Door 5 Seat Hatchback Crossover Cruising Range 415KM-520KM

### **Product Description**

MG4 MU LAN EV, electric car, cruising range 415KM-520KM. Cheap price, best selling in Europe

The size of the car is 4278/1836/1516mm, with a 2705mm wheelbase. Its curb weight is 1665kg.

The size of the car is 4278/1836/1516mm, with a 2705mm wheelbase. Its curb weight is 1665kg. The blackened B and C pillars created a suspended roof effect.

The MG Mulan for the domestic Chinese market is powered by a permanent-magnet synchronous motor with 449hp and 600Nm. It takes only 3.8 seconds to go from 0 - 100km/h.