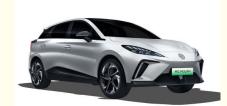

# MG4 MULAN EV 5 Door 5 Seat Hatchback Crossover Cruising Range 415KM-520KM

### **Product Description**

MG4 MU LAN EV, electric car, cruising range 415KM-520KM. Cheap price, best selling in Europe

The size of the car is 4278/1836/1516mm, with a 2705mm wheelbase. Its curb weight is 1665kg.

The size of the car is 4278/1836/1516mm, with a 2705mm wheelbase. Its curb weight is 1665kg. The blackened B and C pillars created a suspended roof effect.

The MG Mulan for the domestic Chinese market is powered by a permanent-magnet synchronous motor with 449hp and 600Nm. It takes only 3.8 seconds to go from 0 - 100km/h.