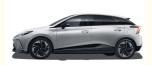

The size of the car is 4278/1836/1516mm, with a 2705mm wheelbase. Its curb weight is 1665kg. The blackened B and C pillars created a suspended roof effect.

The MG Mulan for the domestic Chinese market is powered by a permanent-magnet synchronous motor with 449hp and 600Nm. It takes only 3.8 seconds to go from 0 - 100km/h.