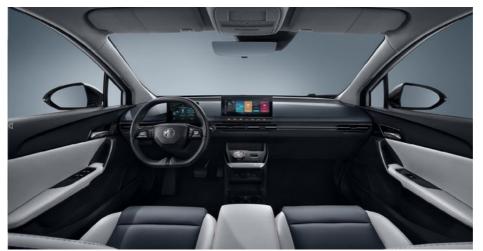

The interior offers three color schemes: black, black & gray, and red & white. The interior is equipped with a double-spoke flat-bottom steering wheel, a 7-inch instrument panel, and a 10.25-inch floating central control screen. The flat-bottom steering wheel further enhances the sportiness of the car. The center console comes with a wireless charging board and a rotary shifter. Other features include a 360° surround-view camera system, keyless entry, and an air purification system.