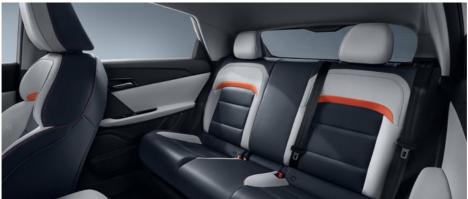

The interior offers three color schemes: black, black & gray, and red & white. The interior is equipped with a double-spoke flat-bottom steering wheel, a 7-inch instrument panel, and a 10.25-inch floating central control screen. The flat-bottom steering wheel further enhances the sportiness of the car. The center console comes with a wireless charging board and a rotary shifter. Other features include a 360° surround-view camera system, keyless entry, and an air purification system.