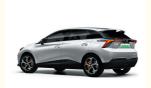

The size of the car is 4278/1836/1516mm, with a 2705mm wheelbase. Its curb weight is 1665kg. The blackened B and C pillars created a suspended roof effect.

The MG Mulan for the domestic Chinese market is powered by a permanent-magnet synchronous motor with 449hp and 600Nm. It takes only 3.8 seconds to go from 0 - 100km/h.