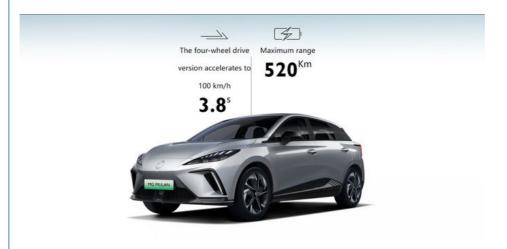

The size of the car is 4278/1836/1516mm, with a 2705mm wheelbase. Its curb weight is 1665kg. The blackened B and C pillars created a suspended roof effect.

The MG Mulan for the domestic Chinese market is powered by a permanent-magnet synchronous motor with 449hp and 600Nm. It takes only 3.8 seconds to go from 0 - 100km/h.