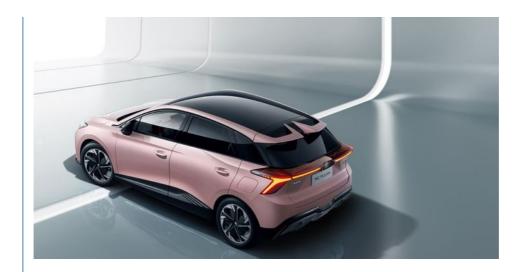

### **Product Description**

MG4 MU LAN EV, electric car, cruising range 415KM-520KM. Cheap price, best selling in Europe

The size of the car is 4278/1836/1516mm, with a 2705mm wheelbase. Its curb weight is 1665kg.

The size of the car is 4278/1836/1516mm, with a 2705mm wheelbase. Its curb weight is 1665kg. The blackened B and C pillars created a suspended roof effect.

The MG Mulan for the domestic Chinese market is powered by a permanent-magnet synchronous motor with 449hp and 600Nm. It takes only 3.8 seconds to go from 0 - 100km/h.