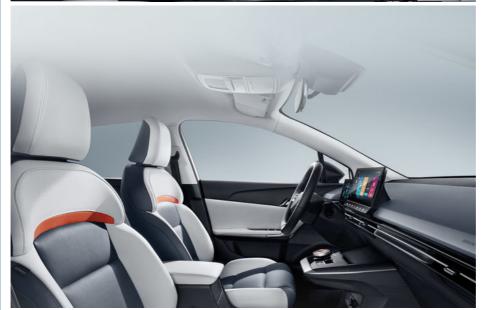

The interior offers three color schemes: black, black & gray, and red & white. The interior is equipped with a double-spoke flat-bottom steering wheel, a 7-inch instrument panel, and a 10.25-inch floating central control screen. The flat-bottom steering wheel further enhances the sportiness of the car. The center console comes with a wireless charging board and a rotary shifter. Other features include a 360° surround-view camera system, keyless entry, and an air purification system.