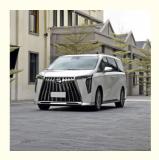

#### **Product Specification**

Manufacturer: GAC

Level: Large MPV
 Energy Type: Gasoline/hybrid
 Body Structure: 5-door, 7-seater MPV

Engine: 2.0TDriving Direction: Left

• Highlight: GAC M8 Chinese Fuel Powered Car,

GAC 5 door 7 seater MPV, GAC 7 seater MPV Engine 2.0T