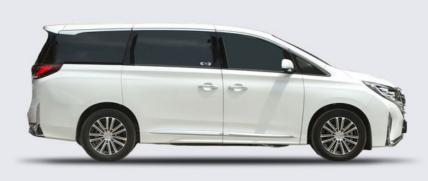

The size of the car is 5193/1893/1823mm with a 3070mm wheelbase. The petrol version weighs 2060kg while the hybrid weighs 2245kg. From the side, the car uses a one-piece door handle and has a floating roof.