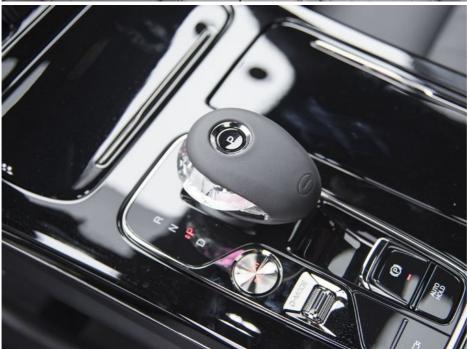

At a first glance, the black and white color scheme of the interior creates a stark contrast. Furthermore, gold trim strips are added to the center console to enhance the luxurious atmosphere of the car. The interior is equipped with a 12.3-inch instrument panel, a 14.6-inch floating central control screen, and a three-spoke steering wheel.