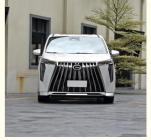

#### **Product Specification**

Manufacturer: GAC

Level: Large MPV
 Energy Type: Gasoline/hybrid
 Body Structure: 5-door, 7-seater MPV

Engine: 2.0TDriving Direction: Left

• Highlight: GAC M8 Chinese Fuel Powered Car,

GAC 5 door 7 seater MPV, GAC 7 seater MPV Engine 2.0T