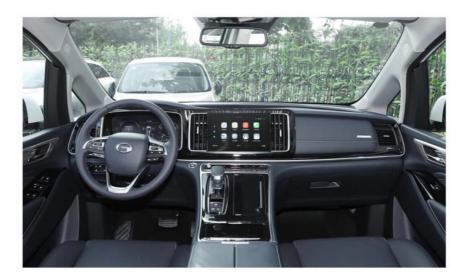

At a first glance, the black and white color scheme of the interior creates a stark contrast. Furthermore, gold trim strips are added to the center console to enhance the luxurious atmosphere of the car. The interior is equipped with a 12.3-inch instrument panel, a 14.6-inch floating central control screen, and a three-spoke steering wheel.

### **INTERIOR DISPLAY**

Extreme Driving Fun