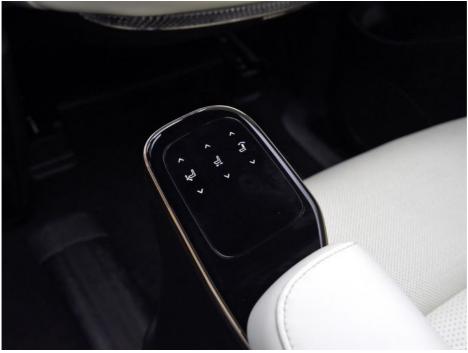

#### Specification

| Steering                                    | Left                |
|---------------------------------------------|---------------------|
| Model Numbe                                 | M8                  |
| Brand Name                                  | Trumpchi M8         |
| Туре                                        | MPV                 |
| Dimension                                   | 5212*1893*1823      |
| Maximum Torque(Nm)                          | 300-400Nm           |
| Keyword                                     | Hybrid Car          |
| Body structure                              | 5-door 7-seater MPV |
| Fuel                                        | Hybrid              |
| TPMS(Tire Pressure Monitor System)          | Yes                 |
| ESC(Electronic Stability Control<br>System) | Yes                 |
| ABS(Antilock Braking System)                | Yes                 |
| Rear Camera                                 | 360°                |
| Daytime Light                               | LED                 |
| Copilot Seat Adjustment                     | Electric            |
| Driver's Seat Adjustment                    | Electric            |