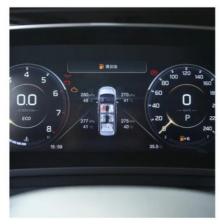

At a first glance, the black and white color scheme of the interior creates a stark contrast. Furthermore, gold trim strips are added to the center console to enhance the luxurious atmosphere of the car. The interior is equipped with a 12.3-inch instrument panel, a 14.6-inch floating central control screen, and a three-spoke steering wheel.