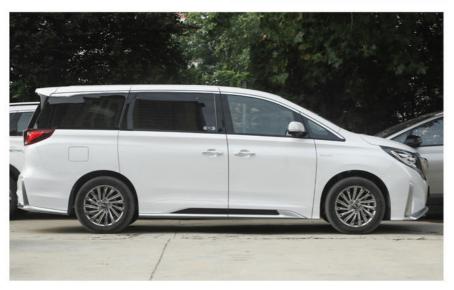

The size of the car is 5193/1893/1823mm with a 3070mm wheelbase. The petrol version weighs 2060kg while the hybrid weighs 2245kg. From the side, the car uses a one-piece door handle and has a floating roof.