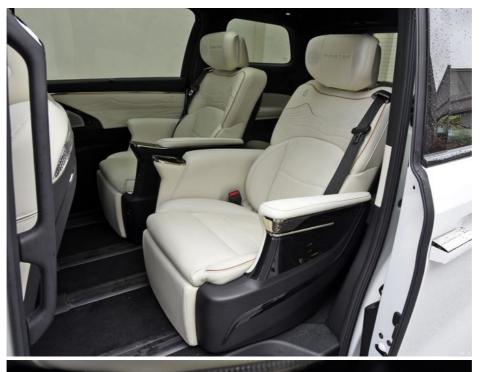

At a first glance, the black and white color scheme of the interior creates a stark contrast. Furthermore, gold trim strips are added to the center console to enhance the luxurious atmosphere of the car. The interior is equipped with a 12.3-inch instrument panel, a 14.6-inch floating central control screen, and a three-spoke steering wheel.

#### Specification

| Steering                                    | Left                |
|---------------------------------------------|---------------------|
| Model Numbe                                 | M8                  |
| Brand Name                                  | Trumpchi M8         |
| Туре                                        | MPV                 |
| Dimension                                   | 5212*1893*1823      |
| Maximum Torque(Nm)                          | 300-400Nm           |
| Keyword                                     | Hybrid Car          |
| Body structure                              | 5-door 7-seater MPV |
| Fuel                                        | Hybrid              |
| TPMS(Tire Pressure Monitor System)          | Yes                 |
| ESC(Electronic Stability Control<br>System) | Yes                 |
| ABS(Antilock Braking System)                | Yes                 |
| Rear Camera                                 | 360°                |
| Daytime Light                               | LED                 |
| Copilot Seat Adjustment                     | Electric            |
| Driver's Seat Adjustment                    | Electric            |