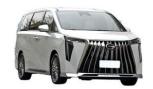

The size of the car is 5193/1893/1823mm with a 3070mm wheelbase. The petrol version weighs 2060kg while the hybrid weighs 2245kg. From the side, the car uses a one-piece door handle and has a floating roof.