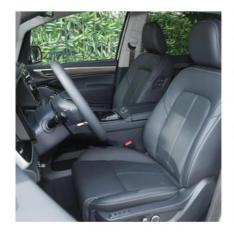

#### Specification

| Steering                                    | Left                |
|---------------------------------------------|---------------------|
| Model Numbe                                 | M8                  |
| Brand Name                                  | Trumpchi M8         |
| Туре                                        | MPV                 |
| Dimension                                   | 5212*1893*1823      |
| Maximum Torque(Nm)                          | 300-400Nm           |
| Keyword                                     | Hybrid Car          |
| Body structure                              | 5-door 7-seater MPV |
| Fuel                                        | Hybrid              |
| TPMS(Tire Pressure Monitor System)          | Yes                 |
| ESC(Electronic Stability Control<br>System) | Yes                 |
| ABS(Antilock Braking System)                | Yes                 |
| Rear Camera                                 | 360°                |
| Daytime Light                               | LED                 |
| Copilot Seat Adjustment                     | Electric            |
| Driver's Seat Adjustment                    | Electric            |