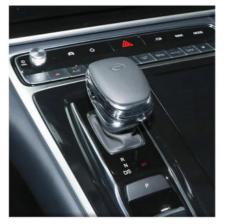

At a first glance, the black and white color scheme of the interior creates a stark contrast. Furthermore, gold trim strips are added to the center console to enhance the luxurious atmosphere of the car. The interior is equipped with a 12.3-inch instrument panel, a 14.6-inch floating central control screen, and a three-spoke steering wheel.