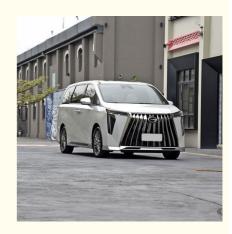

The size of the car is 5193/1893/1823mm with a 3070mm wheelbase. The petrol version weighs 2060kg while the hybrid weighs 2245kg. From the side, the car uses a one-piece door handle and has a floating roof.