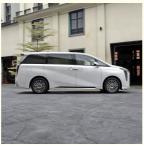

The size of the car is 5193/1893/1823mm with a 3070mm wheelbase. The petrol version weighs 2060kg while the hybrid weighs 2245kg. From the side, the car uses a one-piece door handle and has a floating roof.