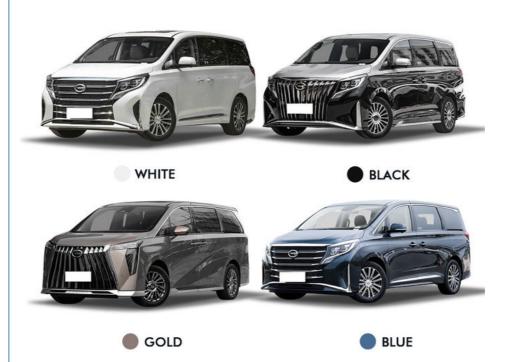

ucture                              | 5-door 7-seater MPV |
| Fuel                                        | Hybrid              |
| TPMS(Tire Pressure Monitor System)          | Yes                 |
| ESC(Electronic Stability Control<br>System) | Yes                 |
| ABS(Antilock Braking System)                | Yes                 |
| Rear Camera                                 | 360°                |
| Daytime Light                               | LED                 |
| Copilot Seat Adjustment                     | Electric            |
| Driver's Seat Adjustment                    | Electric            |

### **INTERIOR DISPLAY**

Extreme Driving Fun











### **PERFORMANCE**

Extreme Driving Fun









## **COLOR SELECTION**

Please consult us for details of vehicle model



# **PARAMETER**

 Type of energy :
 Petrol

 Maximum speed (km/h):
 200

 WLTC combined fuel consumption (L/100km):
 8.7

 Engines:
 2.0T 252hp L4

 Max. power (kW):
 185(252Ps)

 Max. torque (N-m):
 390

 LxWxH(mm):
 5089x1884x1822















### Green Energy Box Auto Service Co., Ltd.

+8613708237426

geb\_cnevcar@163.com



chinese-evcars.com

No. 87, Information Park, Jinniu District, Chengdu City, Sichuan Province, China