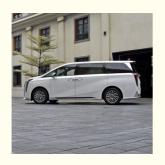

The size of the car is 5193/1893/1823mm with a 3070mm wheelbase. The petrol version weighs 2060kg while the hybrid weighs 2245kg. From the side, the car uses a one-piece door handle and has a floating roof.