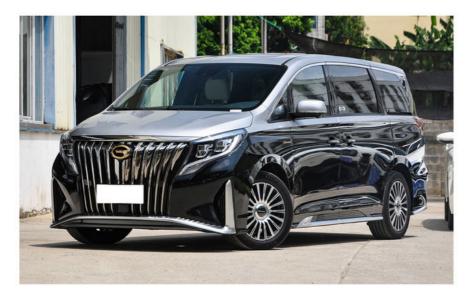

#### **Product Description**

GAC 5-door, 7-seater MPV, with hybrid and gasoline power options, and appearance divided into Master and M8

The new Trumpchi M8, a large seven-seat MPV for the Chinese car market, has arrived at dealers in China. The Trumpchi M8 comes in both hybrid and petrol versions. The car is expected to launch in the fourth quarter of this year.

The size of the car is 5193/1893/1823mm with a 3070mm wheelbase. The petrol version weighs 2060kg while the hybrid weighs 2245kg. From the side, the car uses a one-piece door handle and has a floating roof.

#### **Product Specification**

Manufacturer: GAC

Level: Large MPV
 Energy Type: Gasoline/hybrid
 Body Structure: 5-door, 7-seater MPV

Engine: 2.0TDriving Direction: Left

• Highlight: GAC M8 Chinese Fuel Powered Car,