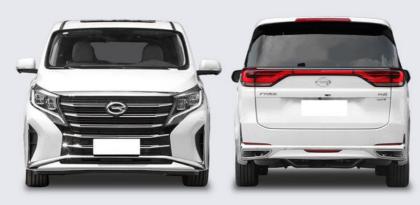

System) | Yes                 |
| ABS(Antilock Braking System)                | Yes                 |
| Rear Camera                                 | 360°                |
| Daytime Light                               | LED                 |
| Copilot Seat Adjustment                     | Electric            |
| Driver's Seat Adjustment                    | Electric            |

### **INTERIOR DISPLAY**

Extreme Driving Fun











### **PERFORMANCE**

Extreme Driving Fun









## **COLOR SELECTION**

Please consult us for details of vehicle model



# **PARAMETER**

 Type of energy :
 Petrol

 Maximum speed (km/h):
 200

 WLTC combined fuel consumption (L/100km):
 8.7

 Engines:
 2.0T 252hp L4

 Max. power (kW):
 185(252Ps)

 Max. torque (N-m):
 390

 LxWxH(mm):
 5089x1884x1822















### Green Energy Box Auto Service Co., Ltd.

+8613708237426

geb\_cnevcar@163.com



chinese-evcars.com

No. 87, Information Park, Jinniu District, Chengdu City, Sichuan Province, China