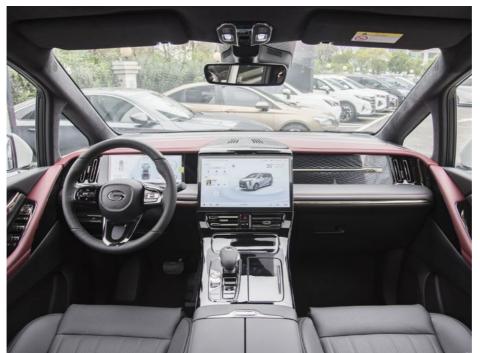

At a first glance, the black and white color scheme of the interior creates a stark contrast. Furthermore, gold trim strips are added to the center console to enhance the luxurious atmosphere of the car. The interior is equipped with a 12.3-inch instrument panel, a 14.6-inch floating central control screen, and a three-spoke steering wheel.

### **INTERIOR DISPLAY**

Extreme Driving Fun