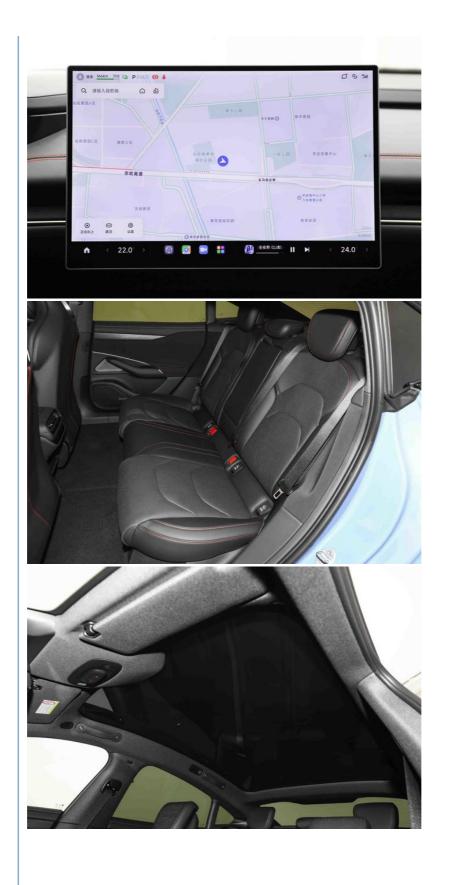

Xiaomi SU7 is an electric sedan with dimensions 4997/1963/1455 mm and a wheelbase of 3000 mm. It will have two wheel options, 19" and 20"; tire specifications are 245/45 R19 and 245/40 R20, respectively. Xiaomi showed two versions – with lidar and without. Lidar is installed behind the front windshield.

The powertrain has two options: the RWD with 220 kW motor and AWD with 495 kW maximum power (220 kW + 275 kW). The LFP battery pack comes from BYD for cheaper trim and ternary NMC from CATL for a more expensive option.

The curb weight is 1,980 kg, and the top speed is limited to 210 km/h for the lower trim. The curb weight for the top trim model is 2,205 kg, and the top speed is 265 km/h.

According to MIIT filling, there are three versions: SU7, SU7 Pro, and SU7 Max. Some trims will feature an active rear wing.