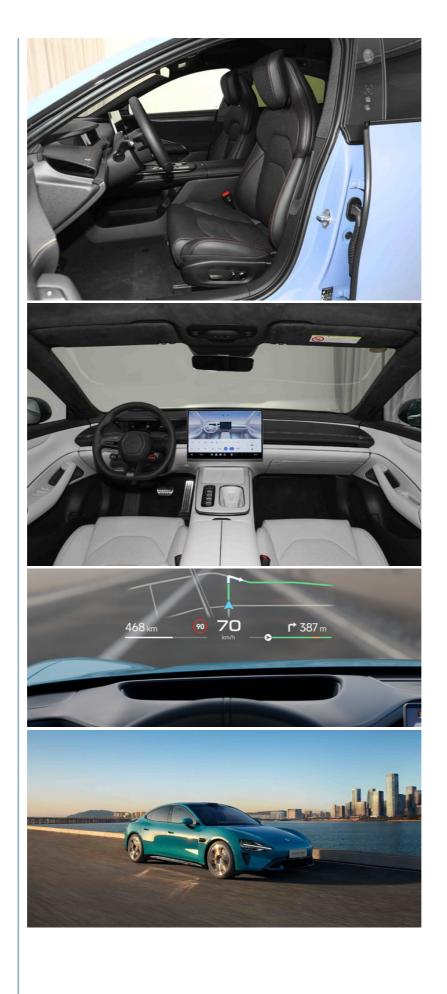

Xiaomi SU7 is an electric sedan with dimensions 4997/1963/1455 mm and a wheelbase of 3000 mm. It will have two wheel options, 19" and 20"; tire specifications are 245/45 R19 and 245/40 R20, respectively. Xiaomi showed two versions – with lidar and without. Lidar is installed behind the front windshield.

The powertrain has two options: the RWD with 220 kW motor and AWD with 495 kW maximum power (220 kW + 275 kW). The LFP battery pack comes from BYD for cheaper trim and ternary NMC from CATL for a more expensive option.

The curb weight is 1,980 kg, and the top speed is limited to 210 km/h for the lower trim. The curb weight for the top trim model is 2,205 kg, and the top speed is 265 km/h.

According to MIIT filling, there are three versions: SU7, SU7 Pro, and SU7 Max. Some trims will feature an active rear wing.