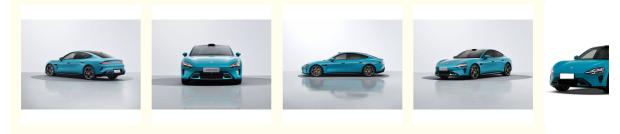

## More Images

Xiaomi SU7 is an electric sedan with dimensions 4997/1963/1455 mm and a wheelbase of 3000 mm. It will have two wheel options, 19" and 20"; tire specifications are 245/45 R19 and 245/40 R20, respectively. Xiaomi showed two versions – with lidar and without. Lidar is installed behind the front windshield.