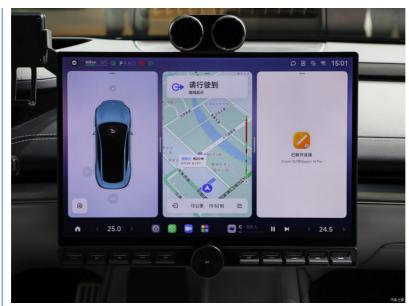

Xiaomi SU7 is an electric sedan with dimensions 4997/1963/1455 mm and a wheelbase of 3000 mm. It will have two wheel options, 19" and 20"; tire specifications are 245/45 R19 and 245/40 R20, respectively. Xiaomi showed two versions – with lidar and without. Lidar is installed behind the front windshield.

The powertrain has two options: the RWD with 220 kW motor and AWD with 495 kW maximum power (220 kW + 275 kW). The LFP battery pack comes from BYD for cheaper trim and ternary NMC from CATL for a more expensive option.

The curb weight is 1,980 kg, and the top speed is limited to 210 km/h for the lower trim. The curb weight for the top trim model is 2,205 kg, and the top speed is 265 km/h.

According to MIIT filling, there are three versions: SU7, SU7 Pro, and SU7 Max. Some trims will feature an active rear wing.