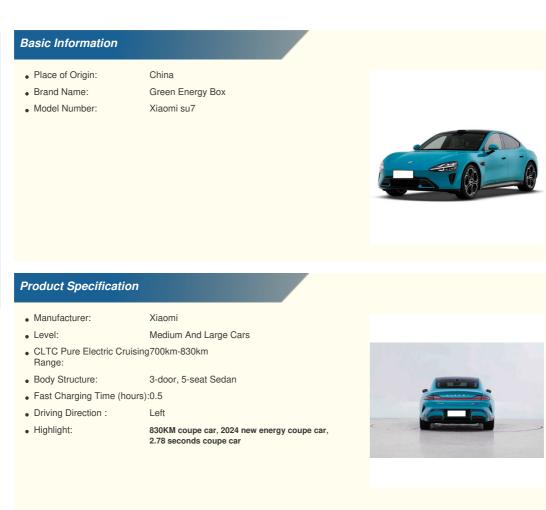

Xiaomi SU7 is an electric sedan with dimensions 4997/1963/1455 mm and a wheelbase of 3000 mm. It will have two wheel options, 19" and 20"; tire specifications are 245/45 R19 and 245/40 R20, respectively. Xiaomi showed two versions – with lidar and without. Lidar is installed behind the front windshield.

The powertrain has two options: the RWD with 220 kW motor and AWD with 495 kW maximum power (220 kW + 275 kW). The LFP battery pack comes from BYD for cheaper trim and ternary NMC from CATL for a more expensive option.

The curb weight is 1,980 kg, and the top speed is limited to 210 km/h for the lower trim. The curb weight for the top trim model is 2,205 kg, and the top speed is 265 km/h.

According to MIIT filling, there are three versions: SU7, SU7 Pro, and SU7 Max. Some trims will feature an active rear wing.