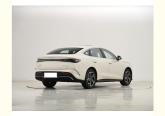

#### **Product Description**

The Seal originally launched as an all-electric car in the Ocean series in 2022. With the Seal 06 DM-I it is a PHEV which is meant be positioned between the Destroyer 05 and Seal DM-I. It comes in considerably smaller than the Seal DM-i but marginally bigger than the all-electric Seal. Length of the Seal 06 DM-I is 4830 mm compared to 4800mm for the fully electric Seal and 4980 mm for the Seal DM-i The wheelbase is however considerably shorter than either at 2790 mm. Width of 1875 mm is the same as the original Seal but narrower than the Seal DM-i. Height however is the same at the other PHEV Seal at 1495 mm but much taller than the EV's 1460 mm.