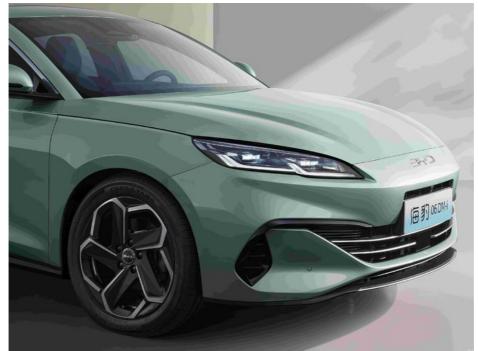

#### **Product Description**

The Seal originally launched as an all-electric car in the Ocean series in 2022. With the Seal 06 DM-I it is a PHEV which is meant be positioned between the Destroyer 05 and Seal DM-I. It comes in considerably smaller than the Seal DM-i but marginally bigger than the all-electric Seal. Length of the Seal 06 DM-I is 4830 mm compared to 4800mm for the fully electric Seal and 4980 mm for the Seal DM-i The wheelbase is however considerably shorter than either at 2790 mm. Width of 1875 mm is the same as the original Seal but narrower than the Seal DM-i. Height however is the same at the other PHEV Seal at 1495 mm but much taller than the EV's 1460 mm.