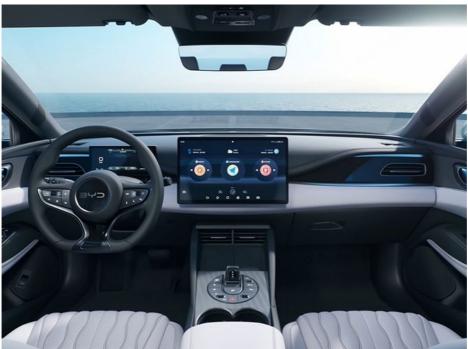

Look inside the car and you'll also see it's largely the same at the Qin L. There's an 8.8-inch instrument cluster and a center screen. All models gets six airbags and a mobile phone NFC key. On higher spec models the center screen is 15.6-inches and can rotate along with the car having heating and ventilation for the front seats.