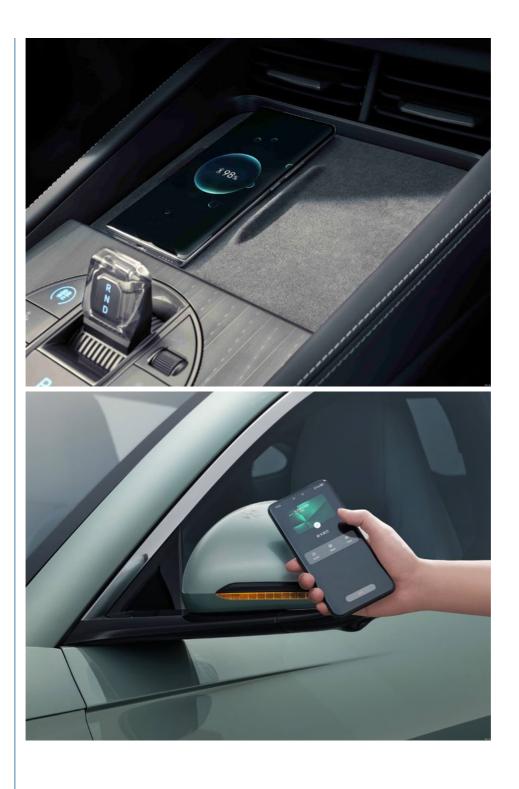

Look inside the car and you'll also see it's largely the same at the Qin L. There's an 8.8-inch instrument cluster and a center screen. All models gets six airbags and a mobile phone NFC key. On higher spec models the center screen is 15.6-inches and can rotate along with the car having heating and ventilation for the front seats.