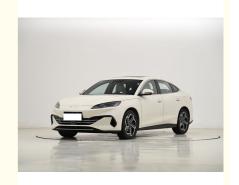

#### **Product Description**

The Seal originally launched as an all-electric car in the Ocean series in 2022. With the Seal 06 DM-I it is a PHEV which is meant be positioned between the Destroyer 05 and Seal DM-I. It comes in considerably smaller than the Seal DM-i but marginally bigger than the all-electric Seal. Length of the Seal 06 DM-I is 4830 mm compared to 4800mm for the fully electric Seal and 4980 mm for the Seal DM-i The wheelbase is however considerably shorter than either at 2790 mm. Width of 1875 mm is the same as the original Seal but narrower than the Seal DM-i. Height however is the same at the other PHEV Seal at 1495 mm but much taller than the EV's 1460 mm.