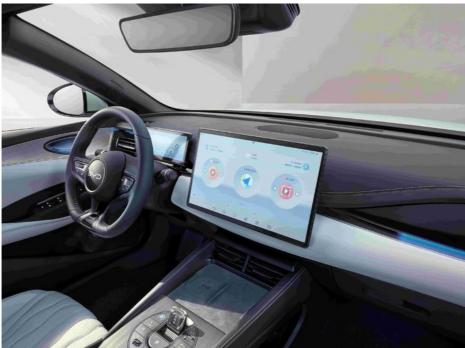

Look inside the car and you'll also see it's largely the same at the Qin L. There's an 8.8-inch instrument cluster and a center screen. All models gets six airbags and a mobile phone NFC key. On higher spec models the center screen is 15.6-inches and can rotate along with the car having heating and ventilation for the front seats.