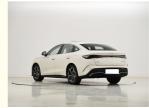

#### **Product Description**

The Seal originally launched as an all-electric car in the Ocean series in 2022. With the Seal 06 DM-I it is a PHEV which is meant be positioned between the Destroyer 05 and Seal DM-I. It comes in considerably smaller than the Seal DM-i but marginally bigger than the all-electric Seal. Length of the Seal 06 DM-I is 4830 mm compared to 4800mm for the fully electric Seal and 4980 mm for the Seal DM-i The wheelbase is however considerably shorter than either at 2790 mm. Width of 1875 mm is the same as the original Seal but narrower than the Seal DM-i. Height however is the same at the other PHEV Seal at 1495 mm but much taller than the EV's 1460 mm.