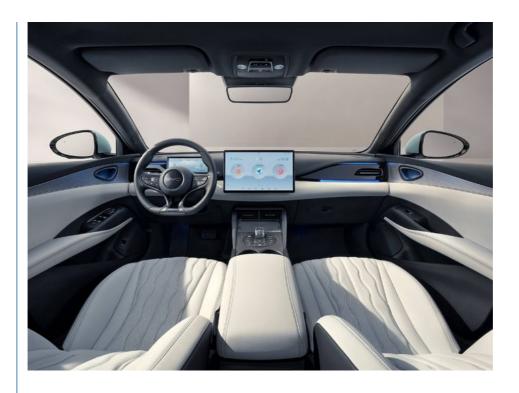

Look inside the car and you'll also see it's largely the same at the Qin L. There's an 8.8-inch instrument cluster and a center screen. All models gets six airbags and a mobile phone NFC key. On higher spec models the center screen is 15.6-inches and can rotate along with the car having heating and ventilation for the front seats.