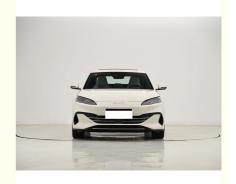

#### **Product Description**

The Seal originally launched as an all-electric car in the Ocean series in 2022. With the Seal 06 DM-I it is a PHEV which is meant be positioned between the Destroyer 05 and Seal DM-I. It comes in considerably smaller than the Seal DM-i but marginally bigger than the all-electric Seal. Length of the Seal 06 DM-I is 4830 mm compared to 4800mm for the fully electric Seal and 4980 mm for the Seal DM-i The wheelbase is however considerably shorter than either at 2790 mm. Width of 1875 mm is the same as the original Seal but narrower than the Seal DM-i. Height however is the same at the other PHEV Seal at 1495 mm but much taller than the EV's 1460 mm.