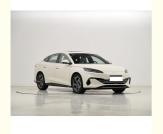

#### **Product Description**

The Seal originally launched as an all-electric car in the Ocean series in 2022. With the Seal 06 DM-I it is a PHEV which is meant be positioned between the Destroyer 05 and Seal DM-I. It comes in considerably smaller than the Seal DM-i but marginally bigger than the all-electric Seal. Length of the Seal 06 DM-I is 4830 mm compared to 4800mm for the fully electric Seal and 4980 mm for the Seal DM-i The wheelbase is however considerably shorter than either at 2790 mm. Width of 1875 mm is the same as the original Seal but narrower than the Seal DM-i. Height however is the same at the other PHEV Seal at 1495 mm but much taller than the EV's 1460 mm.