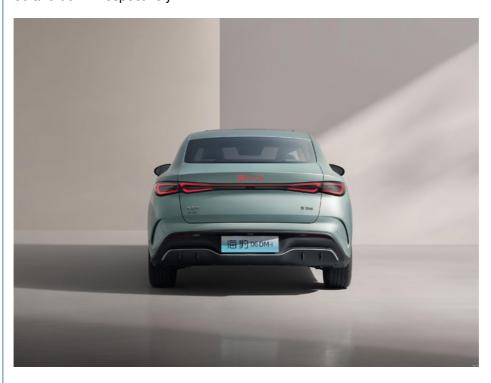

#### **Product Description**

The Seal originally launched as an all-electric car in the Ocean series in 2022. With the Seal 06 DM-I it is a PHEV which is meant be positioned between the Destroyer 05 and Seal DM-I. It comes in considerably smaller than the Seal DM-i but marginally bigger than the all-electric Seal. Length of the Seal 06 DM-I is 4830 mm compared to 4800mm for the fully electric Seal and 4980 mm for the Seal DM-i The wheelbase is however considerably shorter than either at 2790 mm. Width of 1875 mm is the same as the original Seal but narrower than the Seal DM-i. Height however is the same at the other PHEV Seal at 1495 mm but much taller than the EV's 1460 mm.