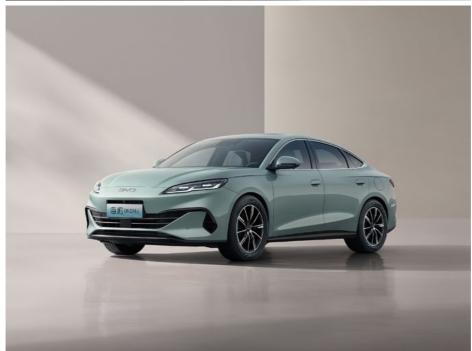

#### **Product Description**

The Seal originally launched as an all-electric car in the Ocean series in 2022. With the Seal 06 DM-I it is a PHEV which is meant be positioned between the Destroyer 05 and Seal DM-I. It comes in considerably smaller than the Seal DM-i but marginally bigger than the all-electric Seal. Length of the Seal 06 DM-I is 4830 mm compared to 4800mm for the fully electric Seal and 4980 mm for the Seal DM-i The wheelbase is however considerably shorter than either at 2790 mm. Width of 1875 mm is the same as the original Seal but narrower than the Seal DM-i. Height however is the same at the other PHEV Seal at 1495 mm but much taller than the EV's 1460 mm.