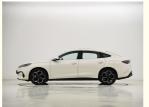

#### **Product Description**

The Seal originally launched as an all-electric car in the Ocean series in 2022. With the Seal 06 DM-I it is a PHEV which is meant be positioned between the Destroyer 05 and Seal DM-I. It comes in considerably smaller than the Seal DM-i but marginally bigger than the all-electric Seal. Length of the Seal 06 DM-I is 4830 mm compared to 4800mm for the fully electric Seal and 4980 mm for the Seal DM-i The wheelbase is however considerably shorter than either at 2790 mm. Width of 1875 mm is the same as the original Seal but narrower than the Seal DM-i. Height however is the same at the other PHEV Seal at 1495 mm but much taller than the EV's 1460 mm.