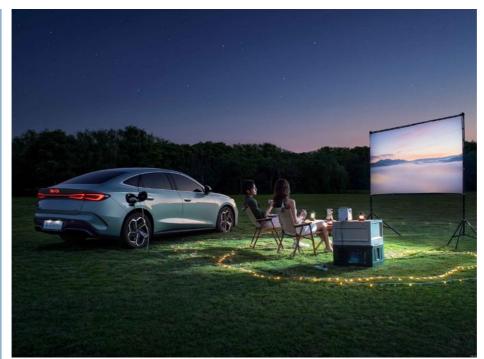

#### **Product Description**

The Seal originally launched as an all-electric car in the Ocean series in 2022. With the Seal 06 DM-I it is a PHEV which is meant be positioned between the Destroyer 05 and Seal DM-I. It comes in considerably smaller than the Seal DM-i but marginally bigger than the all-electric Seal. Length of the Seal 06 DM-I is 4830 mm compared to 4800mm for the fully electric Seal and 4980 mm for the Seal DM-i The wheelbase is however considerably shorter than either at 2790 mm. Width of 1875 mm is the same as the original Seal but narrower than the Seal DM-i. Height however is the same at the other PHEV Seal at 1495 mm but much taller than the EV's 1460 mm.