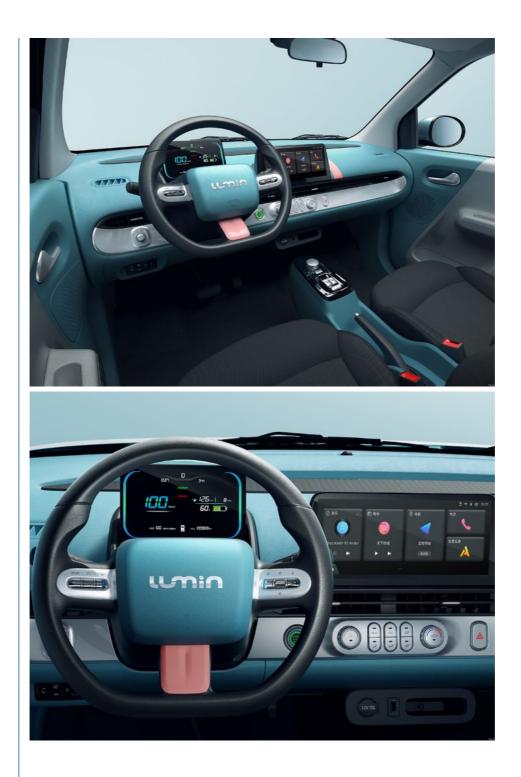

#### **Product Description**

Previously, the Changan Lumin Corn was known as the A158. It is based on Changan's EPA0 platform, designed for hatchbacks and city cars. The name "Corn" translates from Chinese 糯玉米 (Nuoyumi). The Lumin Corn is a two-door EV with four seats. It has a pleasing look with a rounded shape, circular LED lights, and pop-out door handles. Standard door handles are also available.

The Lumin Corn is based on Changan's EPA0 platform, designed for hatchbacks and city cars. It is a two-door EV with four seats. The dimensions of this EV are 3270/1700/1545 mm with a wheelbase of 1980 mm. When the Lumin Corn will be launched, it will have two versions with LFP batteries of 12.92 kWh and 17.65 kWh capacity. Their range is between 155 km and 210 km. Later, the Lumin Corn with a 27.99 kWh battery for a 301 km range will be available. It has a single electric motor (FWD) for 30 kW (41 hp). Later, the 35 kW (48 hp) motor will also be available.