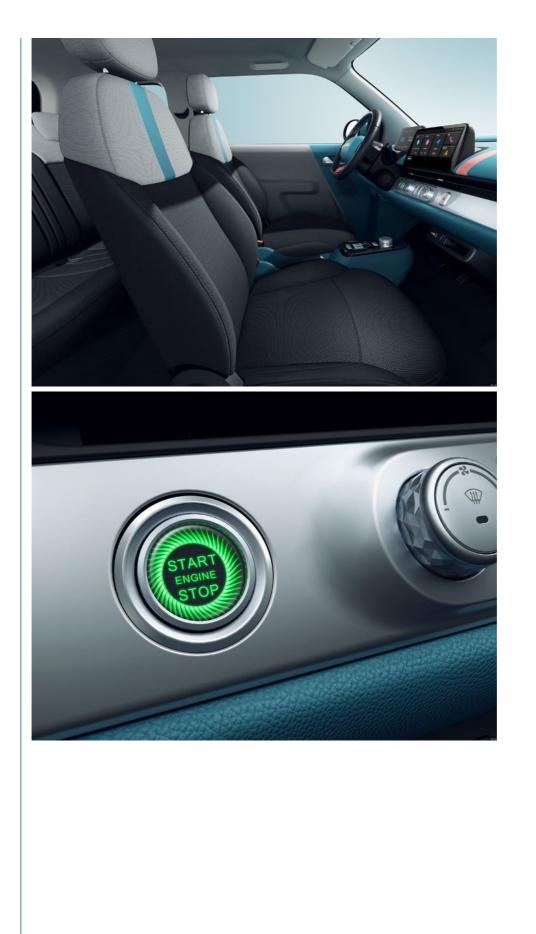

#### **Product Description**

Previously, the Changan Lumin Corn was known as the A158. It is based on Changan's EPA0 platform, designed for hatchbacks and city cars. The name "Corn" translates from Chinese 糯玉米 (Nuoyumi). The Lumin Corn is a two-door EV with four seats. It has a pleasing look with a rounded shape, circular LED lights, and pop-out door handles. Standard door handles are also available.

The Lumin Corn is based on Changan's EPA0 platform, designed for hatchbacks and city cars. It is a two-door EV with four seats. The dimensions of this EV are 3270/1700/1545 mm with a wheelbase of 1980 mm. When the Lumin Corn will be launched, it will have two versions with LFP batteries of 12.92 kWh and 17.65 kWh capacity. Their range is between 155 km and 210 km. Later, the Lumin Corn with a 27.99 kWh battery for a 301 km range will be available. It has a single electric motor (FWD) for 30 kW (41 hp). Later, the 35 kW (48 hp) motor will also be available.