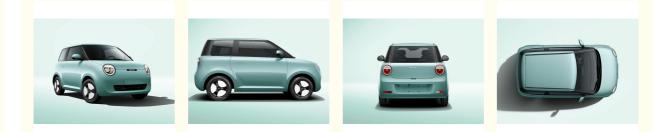

The Lumin Corn is based on Changan's EPA0 platform, designed for hatchbacks and city cars. It is a two-door EV with four seats. The dimensions of this EV are 3270/1700/1545 mm with a wheelbase of 1980 mm. When the Lumin Corn will be launched, it will have two versions with LFP batteries of 12.92 kWh and 17.65 kWh capacity. Their range is between 155 km and 210 km. Later, the Lumin Corn with a 27.99 kWh battery for a 301 km range will be available. It has a single electric motor (FWD) for 30 kW (41 hp). Later, the 35 kW (48 hp) motor will also be available.