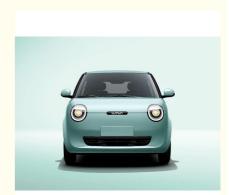

#### **Product Description**

Previously, the Changan Lumin Corn was known as the A158. It is based on Changan's EPA0 platform, designed for hatchbacks and city cars. The name "Corn" translates from Chinese 糯玉米 (Nuoyumi). The Lumin Corn is a two-door EV with four seats. It has a pleasing look with a rounded shape, circular LED lights, and pop-out door handles. Standard door handles are also available.

The dimensions of the Lumin Corn are 3270/1700/1545 mm with a wheelbase of 1980 mm. So it is a small car that also has small 165/70 R14 wheels. The Lumin Corn has decent approach and departure angles of 21 and 28 degrees, thanks to its small bumpers.