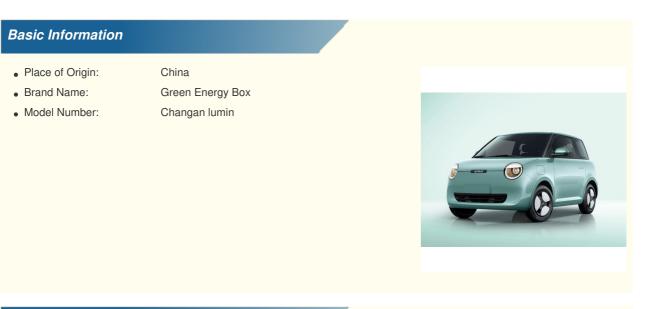

#### **Product Description**

Previously, the Changan Lumin Corn was known as the A158. It is based on Changan's EPA0 platform, designed for hatchbacks and city cars. The name "Corn" translates from Chinese 糯玉米 (Nuoyumi). The Lumin Corn is a two-door EV with four seats. It has a pleasing look with a rounded shape, circular LED lights, and pop-out door handles. Standard door handles are also available.

The dimensions of the Lumin Corn are 3270/1700/1545 mm with a wheelbase of 1980 mm. So it is a small car that also has small 165/70 R14 wheels. The Lumin Corn has decent approach and departure angles of 21 and 28 degrees, thanks to its small bumpers.