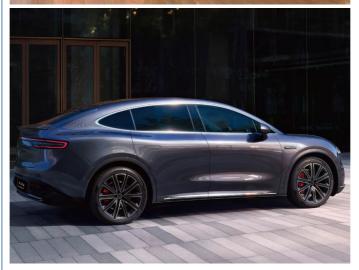

# Product Description

The Luxeed R7 is positioned as a pure electric coupe SUV. It is Luxeed's second model after the S7 (see specs here) and also HIMA's (Harmony Intelligent Mobility Alliance) first coupe SUV, measuring 4956/1981/1634 mm with a 2950 mm wheelbase.

For the exterior, the Luxeed R7 follows the One-Box design concept, paired with a 192-line lidar on the roof. The Luxeed R7 runs on either 20-inch double five-spoke or 21-inch double ten-spoke rims.

In terms of power, the Luxeed R7 offers single-motor RWD and dual-motor AWD. The maximum power of the single-motor version is 215 kW (288 hp), and the maximum power of the dual-motor version is 365 kW (489 hp), according to the declaration information by the Chinese MIIT. Additionally, the Luxeed R7 comes standard with an 800 V high-voltage platform, in which charging for 15 minutes can replenish the range by 400 km, according to Chinese media XChuXing.