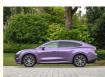

# Product Description

The Luxeed R7 is positioned as a pure electric coupe SUV. It is Luxeed's second model after the S7 (see specs here) and also HIMA's (Harmony Intelligent Mobility Alliance) first coupe SUV, measuring 4956/1981/1634 mm with a 2950 mm wheelbase.

For the exterior, the Luxeed R7 follows the One-Box design concept, paired with a 192-line lidar on the roof. The Luxeed R7 runs on either 20-inch double five-spoke or 21-inch double ten-spoke rims.

In terms of power, the Luxeed R7 offers single-motor RWD and dual-motor AWD. The maximum power of the single-motor version is 215 kW (288 hp), and the maximum power of the dual-motor version is 365 kW (489 hp), according to the declaration information by the Chinese MIIT. Additionally, the Luxeed R7 comes standard with an 800 V high-voltage platform, in which charging for 15 minutes can replenish the range by 400 km, according to Chinese media XChuXing.