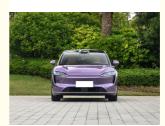

For the exterior, the Luxeed R7 follows the One-Box design concept, paired with a 192-line lidar on the roof. The Luxeed R7 runs on either 20-inch double five-spoke or 21-inch double ten-spoke rims.

In terms of power, the Luxeed R7 offers single-motor RWD and dual-motor AWD. The maximum power of the single-motor version is 215 kW (288 hp), and the maximum power of the dual-motor version is 365 kW (489 hp), according to the declaration information by the Chinese MIIT. Additionally, the Luxeed R7 comes standard with an 800 V high-voltage platform, in which charging for 15 minutes can replenish the range by 400 km, according to Chinese media XChuXing.

Inside, the cockpit is minimalistic and is powered by Huawei's HarmonyOS 4, featuring a 12.3-inch instrument panel, an oval steering wheel, a floating central control screen, a Schroeder diffuser acoustic unit behind the central control screen, as well as wireless charging panels and cupholders on the center console.