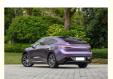

# Product Description

The Luxeed R7 is positioned as a pure electric coupe SUV. It is Luxeed's second model after the S7 (see specs here) and also HIMA's (Harmony Intelligent Mobility Alliance) first coupe SUV, measuring 4956/1981/1634 mm with a 2950 mm wheelbase.

For the exterior, the Luxeed R7 follows the One-Box design concept, paired with a 192-line lidar on the roof. The Luxeed R7 runs on either 20-inch double five-spoke or 21-inch double ten-spoke rims.

In terms of power, the Luxeed R7 offers single-motor RWD and dual-motor AWD. The maximum power of the single-motor version is 215 kW (288 hp), and the maximum power of the dual-motor version is 365 kW (489 hp), according to the declaration information by the Chinese MIIT. Additionally, the Luxeed R7 comes standard with an 800 V high-voltage platform, in which charging for 15 minutes can replenish the range by 400 km, according to Chinese media XChuXing.