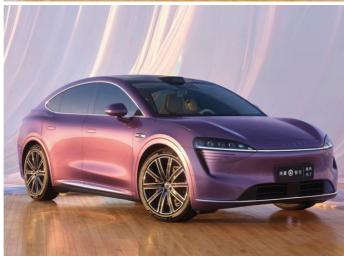

# Product Description

The Luxeed R7 is positioned as a pure electric coupe SUV. It is Luxeed's second model after the S7 (see specs here) and also HIMA's (Harmony Intelligent Mobility Alliance) first coupe SUV, measuring 4956/1981/1634 mm with a 2950 mm wheelbase.

For the exterior, the Luxeed R7 follows the One-Box design concept, paired with a 192-line lidar on the roof. The Luxeed R7 runs on either 20-inch double five-spoke or 21-inch double ten-spoke rims.

In terms of power, the Luxeed R7 offers single-motor RWD and dual-motor AWD. The maximum power of the single-motor version is 215 kW (288 hp), and the maximum power of the dual-motor version is 365 kW (489 hp), according to the declaration information by the Chinese MIIT. Additionally, the Luxeed R7 comes standard with an 800 V high-voltage platform, in which charging for 15 minutes can replenish the range by 400 km, according to Chinese media XChuXing.