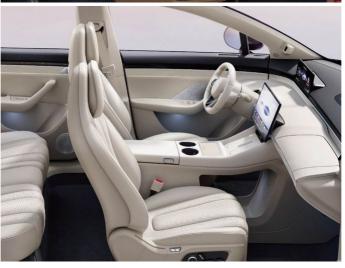

Inside, the cockpit is minimalistic and is powered by Huawei's HarmonyOS 4, featuring a 12.3-inch instrument panel, an oval steering wheel, a floating central control screen, a Schroeder diffuser acoustic unit behind the central control screen, as well as wireless charging panels and cupholders on the center console.