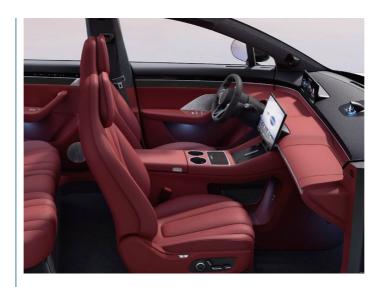

Inside, the cockpit is minimalistic and is powered by Huawei's HarmonyOS 4, featuring a 12.3-inch instrument panel, an oval steering wheel, a floating central control screen, a Schroeder diffuser acoustic unit behind the central control screen, as well as wireless charging panels and cupholders on the center console.