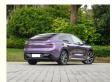

# Product Description

The Luxeed R7 is positioned as a pure electric coupe SUV. It is Luxeed's second model after the S7 (see specs here) and also HIMA's (Harmony Intelligent Mobility Alliance) first coupe SUV, measuring 4956/1981/1634 mm with a 2950 mm wheelbase.

For the exterior, the Luxeed R7 follows the One-Box design concept, paired with a 192-line lidar on the roof. The Luxeed R7 runs on either 20-inch double five-spoke or 21-inch double ten-spoke rims.

In terms of power, the Luxeed R7 offers single-motor RWD and dual-motor AWD. The maximum power of the single-motor version is 215 kW (288 hp), and the maximum power of the dual-motor version is 365 kW (489 hp), according to the declaration information by the Chinese MIIT. Additionally, the Luxeed R7 comes standard with an 800 V high-voltage platform, in which charging for 15 minutes can replenish the range by 400 km, according to Chinese media XChuXing.