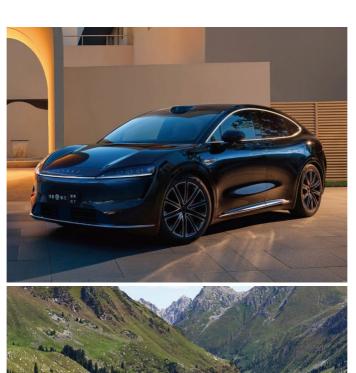

# Product Description

The Luxeed R7 is positioned as a pure electric coupe SUV. It is Luxeed's second model after the S7 (see specs here) and also HIMA's (Harmony Intelligent Mobility Alliance) first coupe SUV, measuring 4956/1981/1634 mm with a 2950 mm wheelbase.

For the exterior, the Luxeed R7 follows the One-Box design concept, paired with a 192-line lidar on the roof. The Luxeed R7 runs on either 20-inch double five-spoke or 21-inch double ten-spoke rims.

In terms of power, the Luxeed R7 offers single-motor RWD and dual-motor AWD. The maximum power of the single-motor version is 215 kW (288 hp), and the maximum power of the dual-motor version is 365 kW (489 hp), according to the declaration information by the Chinese MIIT. Additionally, the Luxeed R7 comes standard with an 800 V high-voltage platform, in which charging for 15 minutes can replenish the range by 400 km, according to Chinese media XChuXing.