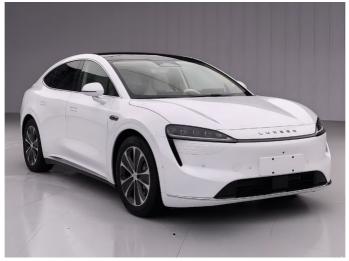

# Product Description

The Luxeed R7 is positioned as a pure electric coupe SUV. It is Luxeed's second model after the S7 (see specs here) and also HIMA's (Harmony Intelligent Mobility Alliance) first coupe SUV, measuring 4956/1981/1634 mm with a 2950 mm wheelbase.

For the exterior, the Luxeed R7 follows the One-Box design concept, paired with a 192-line lidar on the roof. The Luxeed R7 runs on either 20-inch double five-spoke or 21-inch double ten-spoke rims.

In terms of power, the Luxeed R7 offers single-motor RWD and dual-motor AWD. The maximum power of the single-motor version is 215 kW (288 hp), and the maximum power of the dual-motor version is 365 kW (489 hp), according to the declaration information by the Chinese MIIT. Additionally, the Luxeed R7 comes standard with an 800 V high-voltage platform, in which charging for 15 minutes can replenish the range by 400 km, according to Chinese media XChuXing.

Inside, the cockpit is minimalistic and is powered by Huawei's HarmonyOS 4, featuring a 12.3-inch instrument panel, an oval steering wheel, a floating central control screen, a Schroeder diffuser acoustic unit behind the central control screen, as well as wireless charging panels and cupholders on the center console.