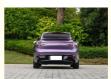

# Product Description

The Luxeed R7 is positioned as a pure electric coupe SUV. It is Luxeed's second model after the S7 (see specs here) and also HIMA's (Harmony Intelligent Mobility Alliance) first coupe SUV, measuring 4956/1981/1634 mm with a 2950 mm wheelbase.

For the exterior, the Luxeed R7 follows the One-Box design concept, paired with a 192-line lidar on the roof. The Luxeed R7 runs on either 20-inch double five-spoke or 21-inch double ten-spoke rims.

In terms of power, the Luxeed R7 offers single-motor RWD and dual-motor AWD. The maximum power of the single-motor version is 215 kW (288 hp), and the maximum power of the dual-motor version is 365 kW (489 hp), according to the declaration information by the Chinese MIIT. Additionally, the Luxeed R7 comes standard with an 800 V high-voltage platform, in which charging for 15 minutes can replenish the range by 400 km, according to Chinese media XChuXing.