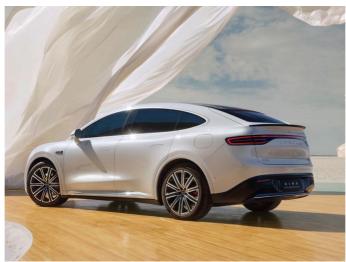

cording to Chinese media XChuXing.

Inside, the cockpit is minimalistic and is powered by Huawei's HarmonyOS 4, featuring a 12.3-inch instrument panel, an oval steering wheel, a floating central control screen, a Schroeder diffuser acoustic unit behind the central control screen, as well as wireless charging panels and cupholders on the center console.

Furthermore, the Luxeed R7 runs on Pirelli's P-ZERO 245/55 and 255/50 R20 tires. Both BEV and EREV variants are also offered with an 800V silicon carbide high-voltage system. The single-motor

version has a maximum power of 215 kW (288 hp) while the dual-motor version has a maximum power of 365 kW (489 hp). The maximum CLTC cruising range is 855 km. At this time, the official powertrain specifications still need to be confirmed by Luxeed.























## Other attributes

| Place of Origin              | Fujian, China           |
|------------------------------|-------------------------|
| Tidoc of Origin              | Tajian, Omia            |
| Product name                 | HIMA LUXEED R7          |
| Body structure               | 5-door 5-seat SUV       |
| Energy type                  | Pure Electric           |
| Battery type                 | Ternary lithium battery |
| Battery Capacity(kWh)        | 82/100                  |
| Max Speed (km/h)             | 200                     |
| Maximum power (kW)           | 215/365                 |
| Pure electric cruising range | 667/736/802             |
| Drive mode                   | RWD/4WD                 |
| Steering                     | Left Hand Driver