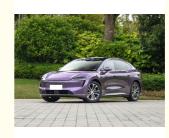

# Product Description

The Luxeed R7 is positioned as a pure electric coupe SUV. It is Luxeed's second model after the S7 (see specs here) and also HIMA's (Harmony Intelligent Mobility Alliance) first coupe SUV, measuring 4956/1981/1634 mm with a 2950 mm wheelbase.

For the exterior, the Luxeed R7 follows the One-Box design concept, paired with a 192-line lidar on the roof. The Luxeed R7 runs on either 20-inch double five-spoke or 21-inch double ten-spoke rims.

In terms of power, the Luxeed R7 offers single-motor RWD and dual-motor AWD. The maximum power of the single-motor version is 215 kW (288 hp), and the maximum power of the dual-motor version is 365 kW (489 hp), according to the declaration information by the Chinese MIIT. Additionally, the Luxeed R7 comes standard with an 800 V high-voltage platform, in which charging for 15 minutes can replenish the range by 400 km, according to Chinese media XChuXing.