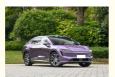

# Product Description

The Luxeed R7 is positioned as a pure electric coupe SUV. It is Luxeed's second model after the S7 (see specs here) and also HIMA's (Harmony Intelligent Mobility Alliance) first coupe SUV, measuring 4956/1981/1634 mm with a 2950 mm wheelbase.

For the exterior, the Luxeed R7 follows the One-Box design concept, paired with a 192-line lidar on the roof. The Luxeed R7 runs on either 20-inch double five-spoke or 21-inch double ten-spoke rims.

In terms of power, the Luxeed R7 offers single-motor RWD and dual-motor AWD. The maximum power of the single-motor version is 215 kW (288 hp), and the maximum power of the dual-motor version is 365 kW (489 hp), according to the declaration information by the Chinese MIIT. Additionally, the Luxeed R7 comes standard with an 800 V high-voltage platform, in which charging for 15 minutes can replenish the range by 400 km, according to Chinese media XChuXing.