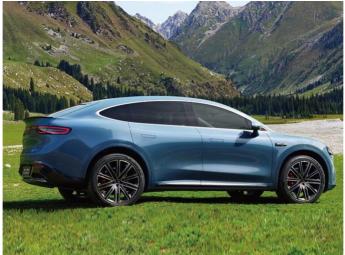

# Product Description

The Luxeed R7 is positioned as a pure electric coupe SUV. It is Luxeed's second model after the S7 (see specs here) and also HIMA's (Harmony Intelligent Mobility Alliance) first coupe SUV, measuring 4956/1981/1634 mm with a 2950 mm wheelbase.

For the exterior, the Luxeed R7 follows the One-Box design concept, paired with a 192-line lidar on the roof. The Luxeed R7 runs on either 20-inch double five-spoke or 21-inch double ten-spoke rims.

In terms of power, the Luxeed R7 offers single-motor RWD and dual-motor AWD. The maximum power of the single-motor version is 215 kW (288 hp), and the maximum power of the dual-motor version is 365 kW (489 hp), according to the declaration information by the Chinese MIIT. Additionally, the Luxeed R7 comes standard with an 800 V high-voltage platform, in which charging for 15 minutes can replenish the range by 400 km, according to Chinese media XChuXing.