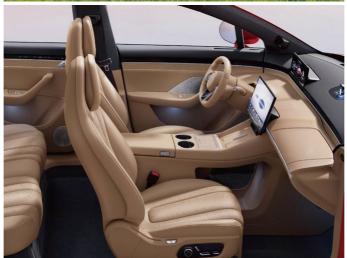

Inside, the cockpit is minimalistic and is powered by Huawei's HarmonyOS 4, featuring a 12.3-inch instrument panel, an oval steering wheel, a floating central control screen, a Schroeder diffuser acoustic unit behind the central control screen, as well as wireless charging panels and cupholders on the center console.