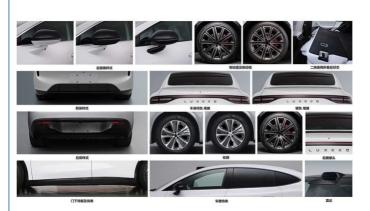

For the exterior, the Luxeed R7 follows the One-Box design concept, paired with a 192-line lidar on the roof. The Luxeed R7 runs on either 20-inch double five-spoke or 21-inch double ten-spoke rims.

In terms of power, the Luxeed R7 offers single-motor RWD and dual-motor AWD. The maximum power of the single-motor version is 215 kW (288 hp), and the maximum power of the dual-motor version is 365 kW (489 hp), according to the declaration information by the Chinese MIIT. Additionally, the Luxeed R7 comes standard with an 800 V high-voltage platform, in which charging for 15 minutes can replenish the range by 400 km, according to Chinese media XChuXing.

Furthermore, the Luxeed R7 runs on Pirelli's P-ZERO 245/55 and 255/50 R20 tires. Both BEV and EREV variants are also offered with an 800V silicon carbide high-voltage system. The single-motor

version has a maximum power of 215 kW (288 hp) while the dual-motor version has a maximum power of 365 kW (489 hp). The maximum CLTC cruising range is 855 km. At this time, the official powertrain specifications still need to be confirmed by Luxeed.