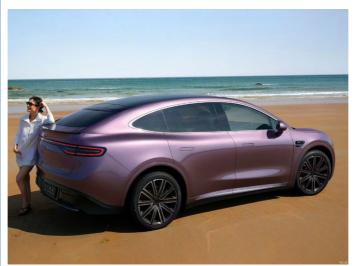

# Product Description

The Luxeed R7 is positioned as a pure electric coupe SUV. It is Luxeed's second model after the S7 (see specs here) and also HIMA's (Harmony Intelligent Mobility Alliance) first coupe SUV, measuring 4956/1981/1634 mm with a 2950 mm wheelbase.

For the exterior, the Luxeed R7 follows the One-Box design concept, paired with a 192-line lidar on the roof. The Luxeed R7 runs on either 20-inch double five-spoke or 21-inch double ten-spoke rims.

In terms of power, the Luxeed R7 offers single-motor RWD and dual-motor AWD. The maximum power of the single-motor version is 215 kW (288 hp), and the maximum power of the dual-motor version is 365 kW (489 hp), according to the declaration information by the Chinese MIIT. Additionally, the Luxeed R7 comes standard with an 800 V high-voltage platform, in which charging for 15 minutes can replenish the range by 400 km, according to Chinese media XChuXing.